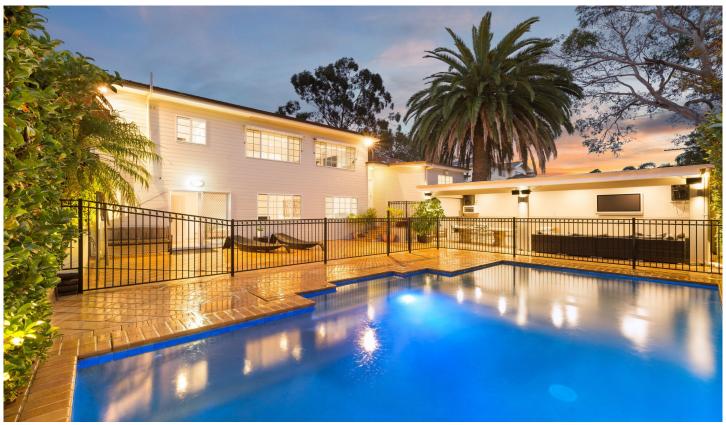

## 50 Jacaranda Road Caringbah South NSW

When lifestyle is a must and for those who love to entertain you can't look past this superb family sanctuary showcasing multiple light filled living areas, contemporary inclusions and a covered alfresco entertaining area overlooking a salt water inground pool.

- Superb alfresco entertaining overlooking a salt water pool
- Open plan layout, multiple living areas & solid timber

4 🔄 2 🔓 1 🗬

**Price** : \$ 1,696,000 **Land Size** : 556 sqm

View: https://www.gibsonpartners.com/sale/nsw/s