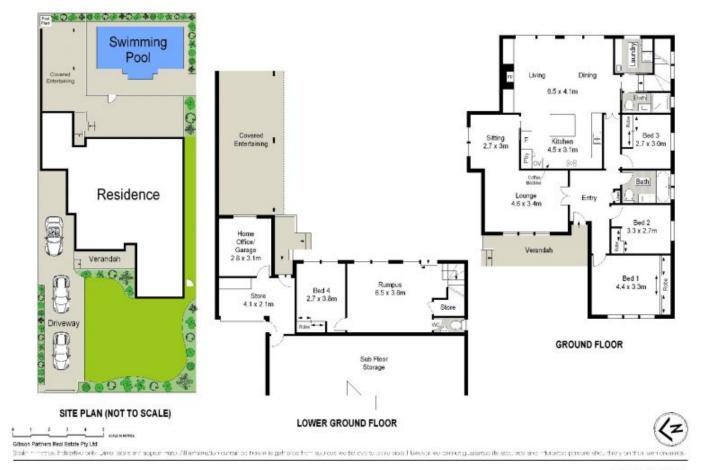

## 50 Jacaranda Road Caringbah South NSW

When lifestyle is a must and for those who love to entertain you can't look past this superb family sanctuary showcasing multiple light filled living areas, contemporary inclusions and a covered alfresco entertaining area overlooking a salt water inground pool.

Imaginatively transformed, this home has been designed with the perfect blend of quality and functionality for busy everyday living and is located in a family friendly neighbourhood opposite Robin Place Reserve and centrally located close to Caringbah Shopping Village, schools, local shops. It is also within a short drive to Westfield Miranda and Cronulla's spectacular beaches.

- Superb alfresco entertaining overlooking a salt water pool
- Open plan layout, multiple living areas & solid timber

4 🔄 2 🔓 1 🗬

**Price** : \$ 1,696,000 **Land Size** : 556 sqm

View: https://www.gibsonpartners.com/sale/nsw/s