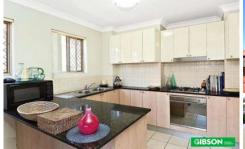

## Features include;

2 good sized bedrooms, both with built in robes Spacious granite/poly kitchen with gas cooking and dishwasher

Open plan lounge/dining flowing to good sized balcony Modern bathroom with separate bath and shower