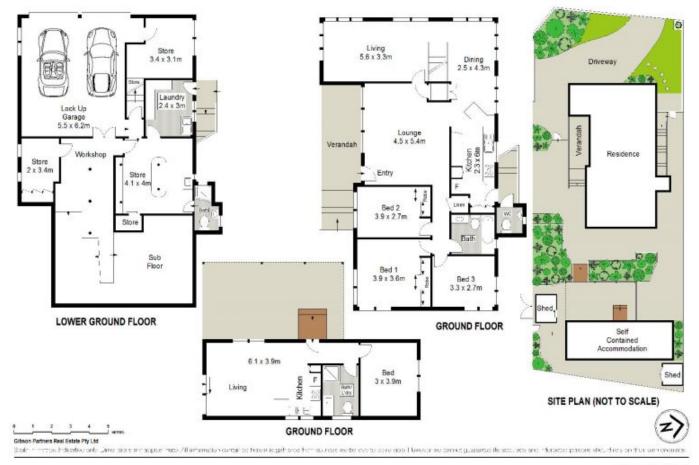

## 80 Taren Road Caringbah South NSW

Ideally positioned in a sought-after location this elevated brick home with an additional fully self-contained granny flat is situated on a generous corner block of approximately 632sqm and offers two street access from Taren Road & Burraneer Bay Road.

Offering plenty of scope for a renovation, ideal Duplex site (STCA), in-law accommodation or investment income, this property is also situated in a fabulous family oriented location close to local schools, shops, parks and transport.

- Generous corner block of 632sqm (approx) with two street access
- Potential renovation, duplex or sub-division site (STCA) or investment income

4 🗀 3 📛 2 🚘

**Price** : \$ 1,580,000 **Land Size** : 632 sqm