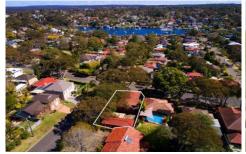

## 80 Taren Road Caringbah South NSW

Ideally positioned in a sought-after location this elevated brick home with an additional fully self-contained granny flat is situated on a generous corner block of approximately 632sqm and offers two street access from Taren Road & Burraneer Bay Road.

- Generous corner block of 632sqm (approx) with two street access
- Potential renovation, duplex or sub-division site (STCA) or investment income

4 🗀 3 📛 2 🚘

**Price** : \$ 1,580,000 **Land Size** : 632 sqm