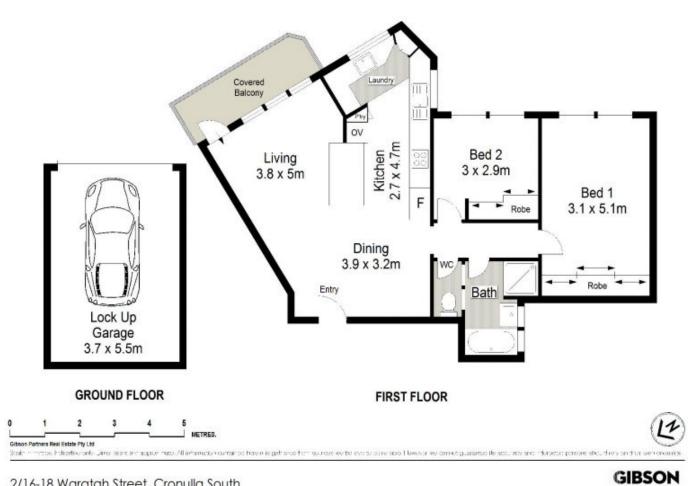

Recently updated with a new bathroom and featuring floating timber floors, light filled interiors, sunny balcony and lock-up garage, this spacious apartment provides a perfect opportunity to enter the market or an ideal addition to your investment portfolio.

- Elevated first floor position with sunny N/E aspect & balcony

- Light filled lounge/dining area with floating timber floors & A/C  $\,$ 

2 🎮 1 🚔 1 🚘

Price : \$ 790,000

**View :** https://www.gibsonpartners.com/sale/nsw/sutherl and/cronulla/residential/apartment/5854172