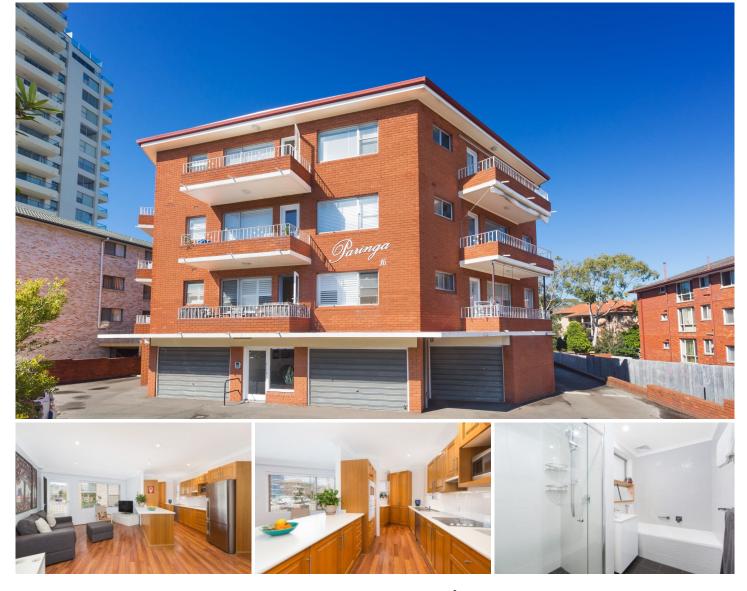

## 2/16-18 Waratah Street Cronulla NSW

Enjoying an elevated first floor position and a sunny north easterly aspect, this beautifully presented 2 bedroom apartment is located just around the corner from Gunnamatta Bay and only a stone's throw from Cronulla's beaches, shops, restaurants, cafes and train station.

Recently updated with a new bathroom and featuring floating timber floors, light filled interiors, sunny balcony and lock-up garage, this spacious apartment provides a perfect opportunity to enter the market or an ideal addition to your investment portfolio.

- Elevated first floor position with sunny N/E aspect & balcony

- Light filled lounge/dining area with floating timber floors & A/C  $\,$ 

2 🎮 1 🚔 1 🚘

Price : \$ 790,000

**View :** https://www.gibsonpartners.com/sale/nsw/sutherl and/cronulla/residential/apartment/5854172