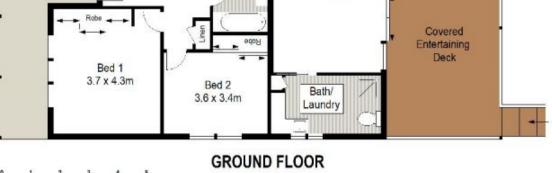

## 118 Parthenia Street Dolans Bay NSW

This spacious split-level family home surrounded by beautiful waterways offers versatility and scope to further enhance the already spacious interiors with a fresh new look.

Occupying a desirable 613sqm block in a premium location and boasting generous accommodation options and dual living spaces that open to a large covered entertainers deck overlooking the sparkling in-ground pool.

- Within close proximity to schools, shops & Dolans Bay Marina
- Four generous bedrooms, built-in wardrobes and ceiling fans
- Separate living & dining rooms, ducted A/C, gas heating, timber floors

## 4 🕮 2 🟪 2 🚘

Land Size: 613 sqm

View: https://www.gibsonpartners.com/sale/nsw/s utherland/dolans-bay/residential/house/585

4174

Ivan Lampret 02 9523 1333

Briolynn Kennedy 02 9523 1333

Gibson Partners Real Estate Pty Ltd