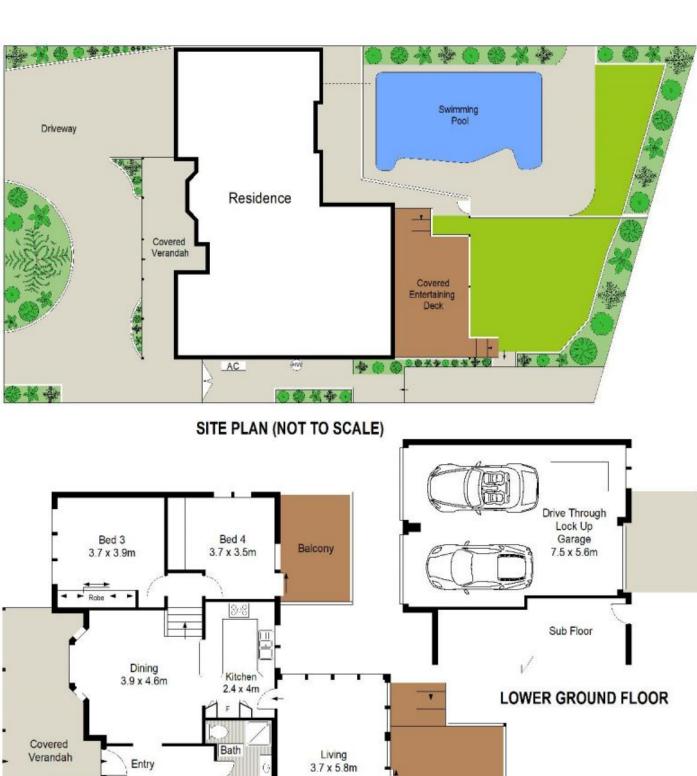

## 118 Parthenia Street Dolans Bay NSW

This spacious split-level family home surrounded by beautiful waterways offers versatility and scope to further enhance the already spacious interiors with a fresh new look.

Occupying a desirable 613sqm block in a premium location and boasting generous accommodation options and dual living spaces that open to a large covered entertainers deck overlooking the sparkling in-ground pool.

- Within close proximity to schools, shops & Dolans Bay Marina
- Four generous bedrooms, built-in wardrobes and ceiling fans
- Separate living & dining rooms, ducted A/C, gas heating, timber floors

## 4 🕮 2 🟪 2 🚘

Land Size: 613 sqm

View: https://www.gibsonpartners.com/sale/nsw/s utherland/dolans-bay/residential/house/585

4174

Ivan Lampret 02 9523 1333

Briolynn Kennedy 02 9523 1333

Gibson Partners Real Estate Pty Ltd