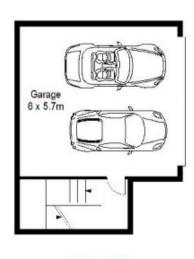

## 4 🗀 3 📛 2 🚘

**Price:** \$1,525,000

**View**: https://www.gibsonpartners.com/sale/nsw/sutherl and/caringbah-south/residential/house/5854178

Chris Walsh 02 9523 1333

Ivan Lampret 02 9523 1333

FIRST FLOOR

BASEMENT

Storage 2.3 x 9.1m

BASEMENT

**GROUND FLOOR** 

Gibson Partners Real Estate Pty Ltd

odde in met ec find as weigning. The risions are approximate Alf into matter sometimes galitered from sources we delieve to be reliable, lowever we cannot guarantee its approximate in teres edipersons should rely on their own enduries.