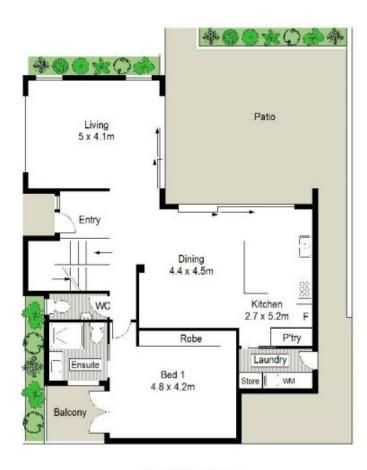

## 4 🗀 3 📛 2 🚘

**Price:** \$1,525,000

**View**: https://www.gibsonpartners.com/sale/nsw/sutherl and/caringbah-south/residential/house/5854178

Chris Walsh 02 9523 1333

Ivan Lampret 02 9523 1333

FIRST FLOOR

BASEMENT