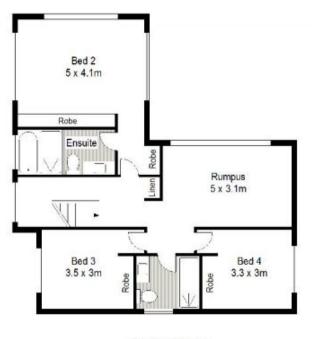

## 4 🗀 3 📛 2 🚘

**Price:** \$1,525,000

**View**: https://www.gibsonpartners.com/sale/nsw/sutherl and/caringbah-south/residential/house/5854178

Chris Walsh 02 9523 1333

Ivan Lampret 02 9523 1333

FIRST FLOOR

BASEMENT