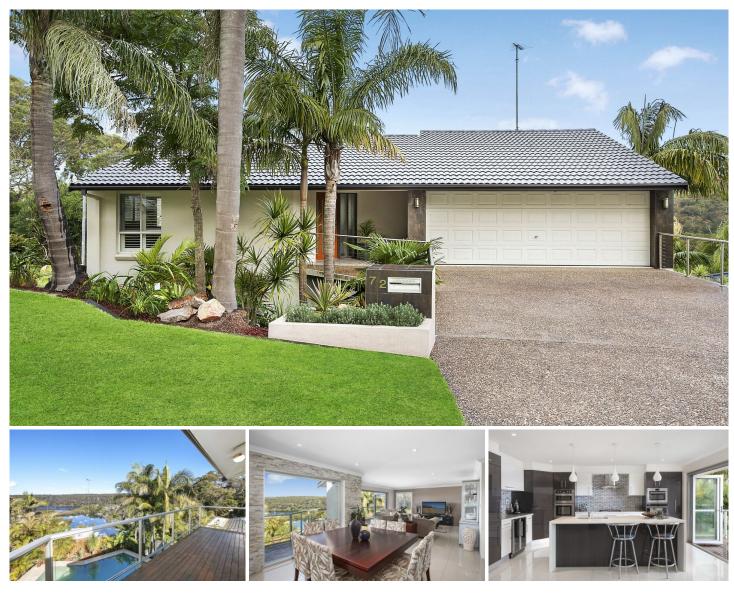

## 72 Mansion Point Road Grays Point NSW

Enjoying a lovely open outlook over a seascape of boats upon Mansion Bay, this double brick family sanctuary reveals contemporary inclusions across a stylish dual level layout. Superbly appointed with quality fittings and fixtures, light filled interiors, 4 bedrooms plus a study, a choice of living/entertaining and an inground pool.

- Vast proportions with views over Mansion Bay & the Port Hacking River

- Bi-fold doors reveal a decked balcony, paved entertaining

## 4 🛤 3 🚔 2 🚘

Land Size : 559 sqm

: https://www.gibsonpartners.com/sale/nsw/s utherland/grays-point/residential/house/585 4192

View

Ivan Lampret 02 9523 1333

Karla Madgwick 02 9523 1333

72 Mansion Point Road, Grays Point