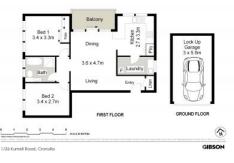

## 1/26 Kurnell Road Cronulla NSW

Peacefully positioned on the first floor in a boutique block of only eight, this beautifully renovated 2 bedroom apartment offers;

- Spacious open plan interiors & timber floorboards
- Modern kitchen with s/steel appliances & breakfast bar
- Two Generously sized bedrooms (main with built in robe)
- Stylish bathroom
- Large private balcony enjoying a leafy northerly aspect
- Internal laundry,
- Security intercom entry
- Lock up garage