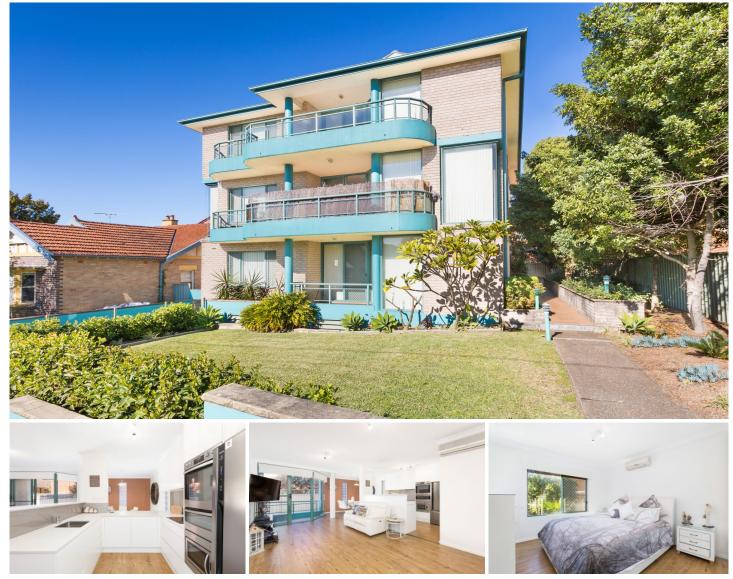

## 1/58 Kingsway Cronulla NSW

Embracing a relaxed beachside lifestyle, this stylish renovated two bedroom apartment showcases spacious open plan living, undercover terrace, split system air conditioning and a stunning kitchen with integrated stainless steel appliances and quality timber floors throughout.

Situated at the rear of a boutique security block of only six, this ground floor elevated apartment offers a superb central location just a short stroll to the beach, train station and surrounding cafes and restaurants.

- Spacious open plan living with quality timber floors
- Caesarstone kitchen with integrated s/s appliances
- 2 bedrooms with built-in robes, stunning bathroom