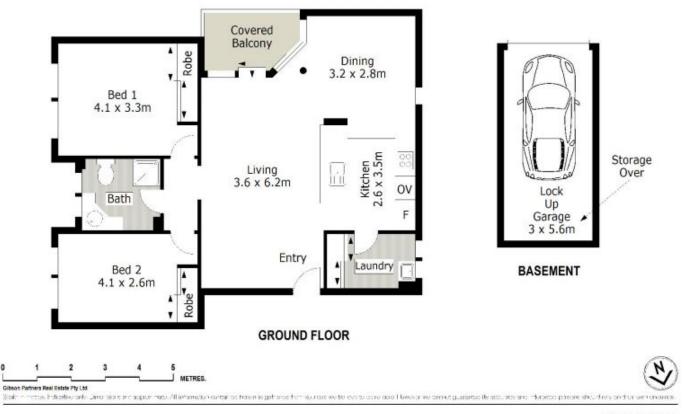

## 1/58 Kingsway Cronulla NSW

Embracing a relaxed beachside lifestyle, this stylish renovated two bedroom apartment showcases spacious open plan living, undercover terrace, split system air conditioning and a stunning kitchen with integrated stainless steel appliances and quality timber floors throughout.

- Spacious open plan living with quality timber floors
- Caesarstone kitchen with integrated s/s appliances
- 2 bedrooms with built-in robes, stunning bathroom