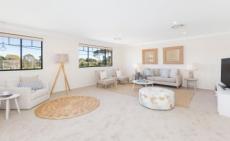

- Four generously sized bedrooms upstairs all with built-in robes
- Generous master bedroom featuring a walk-in robe and ensuite with double vanity & corner bath
- Large main bathroom with separate toilet
- Open plan kitchen with stone bench-tops and gas cooking
- Casual dining and family room adjoins the kitchen & flows effortlessly outdoors
- Formal lounge & dining area at the entrance of the home
- 3rd living area upstairs perfect for the kids
- Large internal laundry & separate toilet downstairs