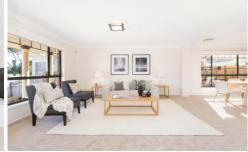

- Four generously sized bedrooms upstairs all with built-in robes
- Generous master bedroom featuring a walk-in robe and ensuite with double vanity & corner bath
- Large main bathroom with separate toilet
- Open plan kitchen with stone bench-tops and gas cooking
- Casual dining and family room adjoins the kitchen & flows effortlessly outdoors
- Formal lounge & dining area at the entrance of the home
- 3rd living area upstairs perfect for the kids
- Large internal laundry & separate toilet downstairs