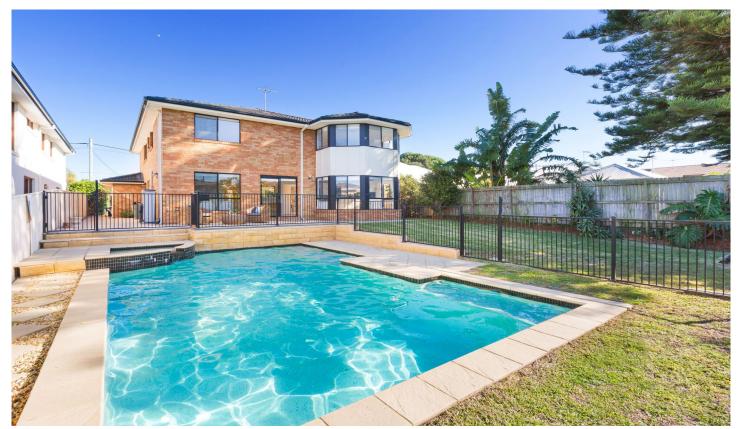

## 38 Elouera Road Cronulla NSW

Adjacent to Cronulla Golf Course and within moments to a choice of Cronulla's wonderful beaches, this magnificent family home spans over two exceptionally spacious levels offers:

- Four generously sized bedrooms upstairs all with built-in robes
- Generous master bedroom featuring a walk-in robe and ensuite with double vanity & corner bath
- Large main bathroom with separate toilet
- Open plan kitchen with stone bench-tops and gas cooking
- Casual dining and family room adjoins the kitchen & flows effortlessly outdoors
- Formal lounge & dining area at the entrance of the home
- 3rd living area upstairs perfect for the kids
- Large internal laundry & separate toilet downstairs