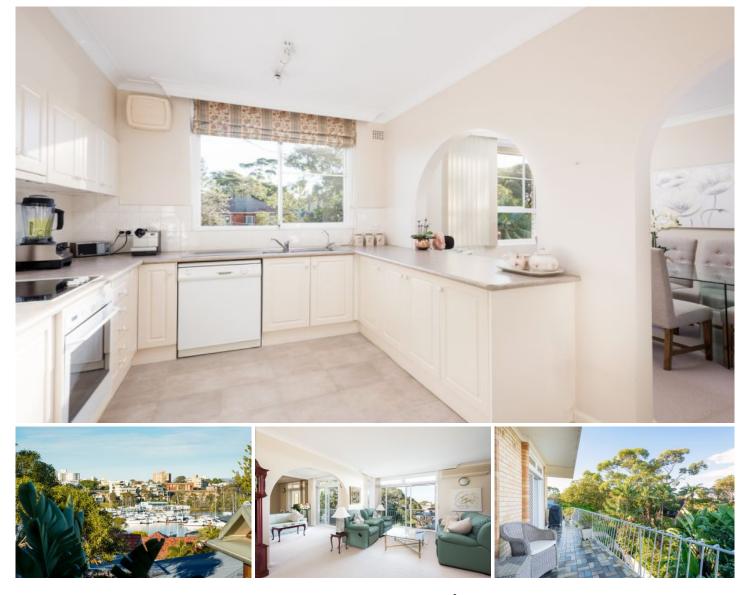

## 4/4 Grosvenor Crescent Cronulla NSW

Hard to find and rarely offered, this immaculate FOUR BEDROOM APARTMENT enjoys an elevated top floor position and boasts lovely water views over Gunnamatta Bay and Cronulla Marina.

Situated in a boutique lock of only four, this unique offering is also with a short stroll to Cronulla, Mall, train station, shops, cafes and restaurants.

Top floor position with Bay views Four good size bedrooms Open plan kitchen with dishwasher Separate lounge & dining areas Reverse cycle air conditioning Large wrap around entertaining balcony Large tandem lock up garage plus storeroom 4 🎮 1 🚔 2 🗬