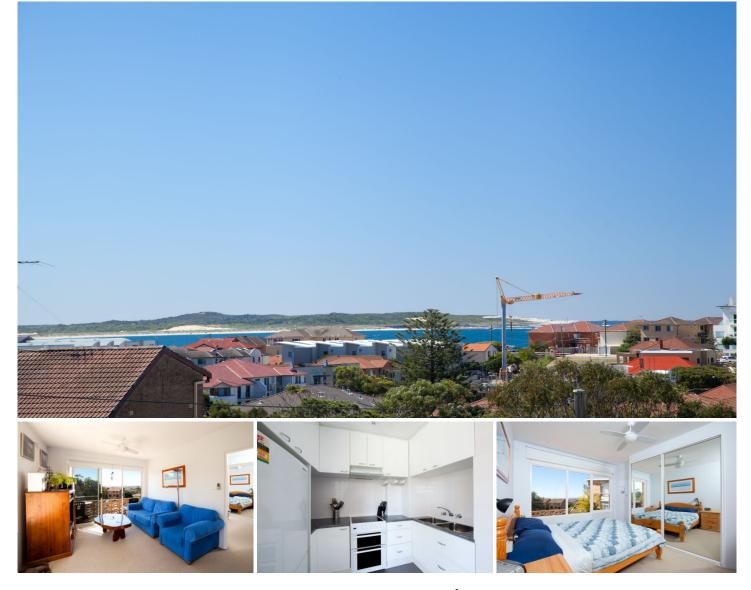

5/20 Burke Road Cronulla NSW

Nestled in the heart of Cronulla and commanding an enviable north east aspect, this modern light filled apartment is bathed in sunshine and offers an open plan layout with ocean glimpses and a large balcony ready for entertaining.

Enjoy a relaxed lifestyle as this beachside apartment is perfectly positioned in a desirable location and just moments to Cronulla's beaches and vibrant hub of shops, cafes and transport.

\* Sundrenched north east balcony with ocean glimpses

- \* Light & airy lounge/dining area flowing through to entertainer's balcony
- \* Well maintained modern kitchen
- \* Generous bedroom with large mirrored built-in robe

**View :** https://www.gibsonpartners.com/lease/nsw/suther land/cronulla/residential/unit/5854212