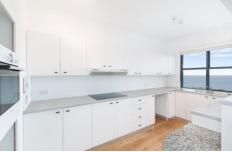

- Spacious living and dining area seamlessly extends onto entertainers balcony
- Open plan kitchen with plenty of cupboard space
- Two generously sized bedrooms with built in robes
- Water views from both bedrooms, ensuite off main bedroom
- Well-presented full bathroom
- Internal laundry
- Freshly painted and new floorboards throughout
- New blinds throughout
- Air conditioning
- Secure video intercom entry