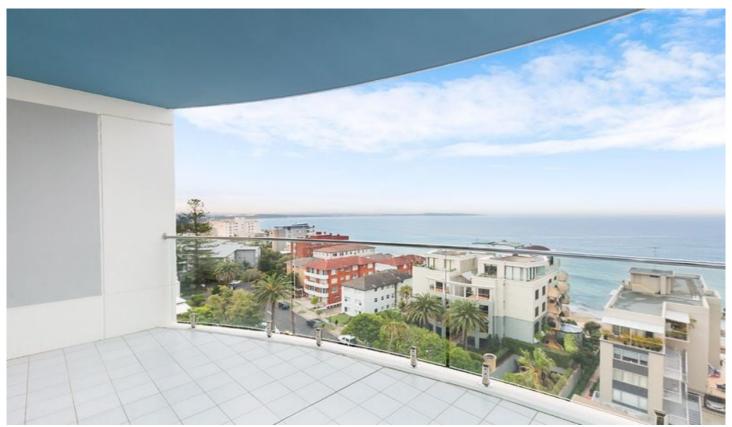

## 803/20 Gerrale Street Cronulla NSW

Perfectly positioned on the 8th floor of this prestigious landmark building 'Cecil Apartments' is this immaculate apartment with breathtaking ocean views offering;

- Spacious living and dining area seamlessly extends onto entertainers balcony
- Open plan kitchen with plenty of cupboard space
- Two generously sized bedrooms with built in robes
- Water views from both bedrooms, ensuite off main bedroom
- Well-presented full bathroom
- Internal laundry
- Freshly painted and new floorboards throughout
- New blinds throughout
- Air conditioning
- Secure video intercom entry