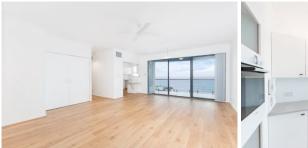

- Spacious living and dining area seamlessly extends onto entertainers balcony
- Open plan kitchen with plenty of cupboard space
- Two generously sized bedrooms with built in robes
- Water views from both bedrooms, ensuite off main bedroom
- Well-presented full bathroom
- Internal laundry
- Freshly painted and new floorboards throughout
- New blinds throughout
- Air conditioning
- Secure video intercom entry