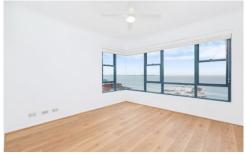

- Spacious living and dining area seamlessly extends onto entertainers balcony
- Open plan kitchen with plenty of cupboard space
- Two generously sized bedrooms with built in robes
- Water views from both bedrooms, ensuite off main bedroom
- Well-presented full bathroom
- Internal laundry
- Freshly painted and new floorboards throughout
- New blinds throughout
- Air conditioning
- Secure video intercom entry