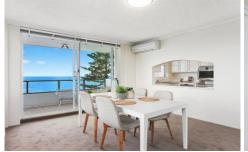

## 21/2 Arthur Avenue Cronulla NSW

Prominently located is this impressive beachfront apartment situated within the tightly held 'Rugby' building features;

- Spacious open plan living opening onto large sun drenched balcony
- Light filled kitchen, large internal laundry with storage space
- Two generously sized bedrooms with wardrobes, ensuite off main bedroom
- Split air conditioning
- Neat main bathroom with bath and shower plus separate toilet
- Single automatic lock up garage, intercom entry and lift access
- Well maintained security building with manicured gardens