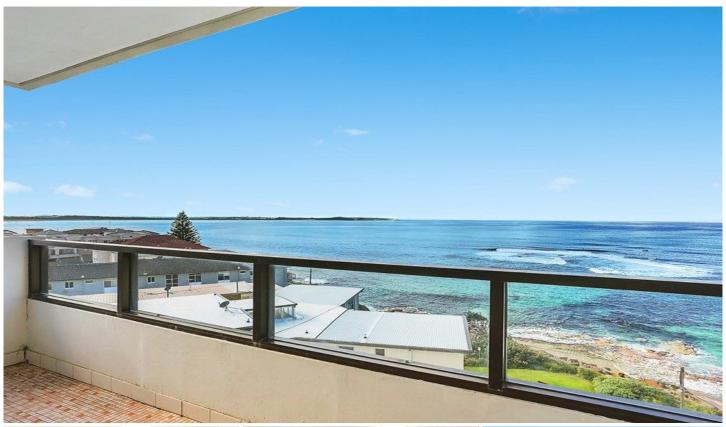

## 21/2 Arthur Avenue Cronulla NSW

Prominently located is this impressive beachfront apartment situated within the tightly held 'Rugby' building features;

- Spacious open plan living opening onto large sun drenched balcony
- Light filled kitchen, large internal laundry with storage space
- Two generously sized bedrooms with wardrobes, ensuite off main bedroom
- Split air conditioning
- Neat main bathroom with bath and shower plus separate toilet
- Single automatic lock up garage, intercom entry and lift access
- Well maintained security building with manicured gardens