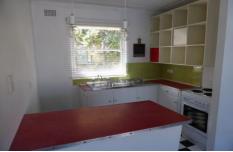

## 7/6 Ewos Parade Cronulla NSW

Situated on the top floor of a well maintained building is this one bedroom apartment offering;

- Light filled combined lounge
- Generously sized bedroom with built-in robe
- Large bathroom with internal laundry facilities
- Well maintained kitchen with new stove/oven
- No allocated parking to the unit however there are car spaces onsite which is first in best dressed
- Lots of natural sunlight throughout