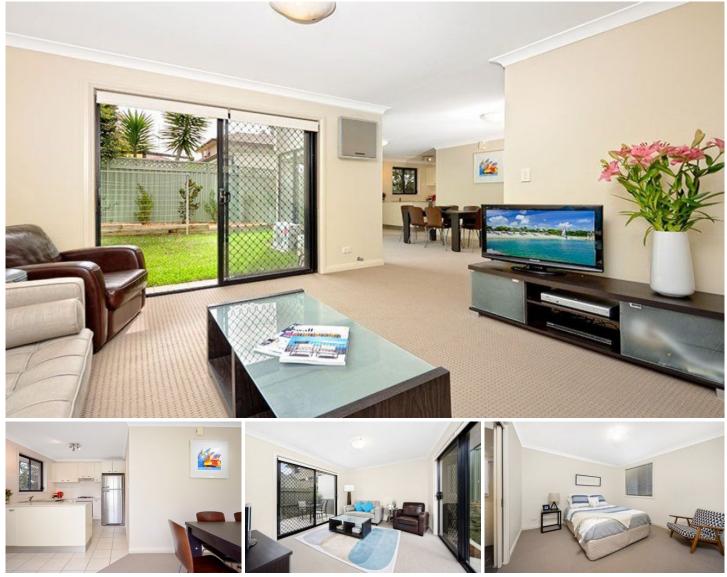

## 7/11-13 Nyinya Avenue Gymea NSW

This modern 3 bedroom townhouse is situated in a quiet cul-de- sac location within easy walking distance to Gymea Village, Gymea Station and Hazelhurst Art Gallery.

## Features include;

- -3 good sized bedrooms all with built in robes -Master bedroom on ground floor featuring ensuite -Modern kitchen with dishwasher & plenty of storage space -Spacious living areas with split system air conditioning -Fully tiled bathroom with separate bath and shower -Private front and rear landscaped courtyards
- -Internal access to spacious double lock up garage