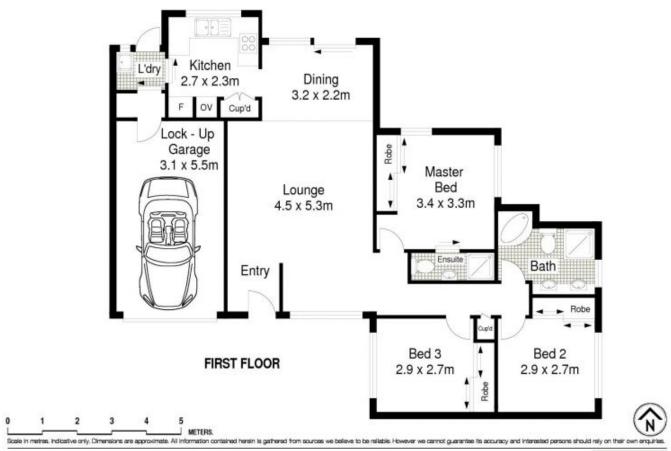

- -Caesarstone kitchen with ample storage & dishwasher
- -Mirrored built in robes to all bedrooms and ensuite off main
- -Light, airy open plan living with bonus split system air-conditioning
- -Quality bathroom with spa bath, internal laundry with two way access to garage & rear yard
- -Private sunny rear yard with side access, garden shed, remote single lock up garage
- -Prized cul-de-sac position, minutes to local shops, short drive to Caringbah Shopping Village, beaches, parks & schools

3 📮 2 🔓 1 😭

**View :** https://www.gibsonpartners.com/lease/nsw/suther land/caringbah/residential/villa/5854237

Emily Musumeci 02 9523 1333

17 Gillwinga Avenue, Caringbah South