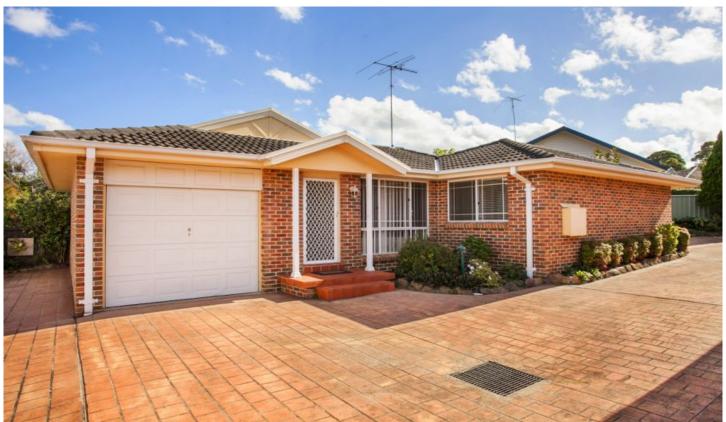

## 1/7 Gillwinga Avenue Caringbah NSW

This beautifully presented villa boasts a desirable northerly aspect and offers single level low maintenance living with ample space and plenty of natural sunlight. Features Include:

- -Caesarstone kitchen with ample storage & dishwasher
- -Mirrored built in robes to all bedrooms and ensuite off main
- -Light, airy open plan living with bonus split system air-conditioning
- -Quality bathroom with spa bath, internal laundry with two way access to garage & rear yard
- -Private sunny rear yard with side access, garden shed, remote single lock up garage
- -Prized cul-de-sac position, minutes to local shops, short drive to Caringbah Shopping Village, beaches, parks & schools