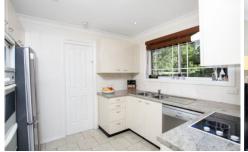

- -Caesarstone kitchen with ample storage & dishwasher
- -Mirrored built in robes to all bedrooms and ensuite off main
- -Light, airy open plan living with bonus split system air-conditioning
- -Quality bathroom with spa bath, internal laundry with two way access to garage & rear yard
- -Private sunny rear yard with side access, garden shed, remote single lock up garage
- -Prized cul-de-sac position, minutes to local shops, short drive to Caringbah Shopping Village, beaches, parks & schools