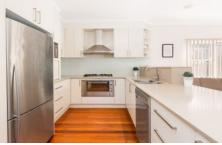

## 32 Saunders Bay Road Caringbah South NSW

Conveniently located is this light filled four bedroom home offering;

- Four generously sized bedrooms, main with walk in robe and ensuite bathroom
- Modern Caesarstone kitchen with S/S appliances & gas cooktop
- Open plan interiors
- Family bathroom with spa-bath
- Timber floors, ducted A/C, high ceilings, plenty of off street parking
- Covered entertaining deck overlooking grassed lawns, double LUG