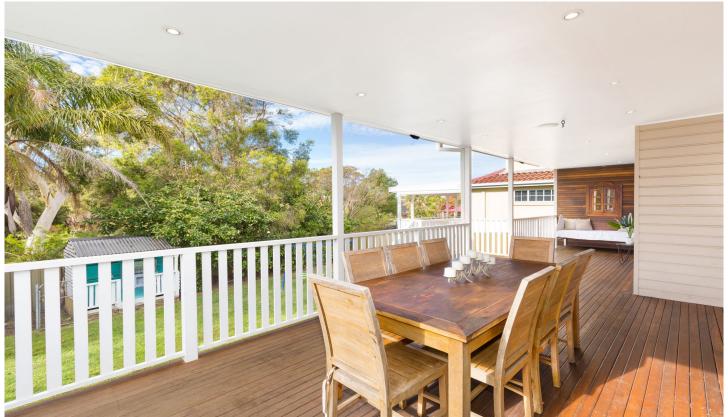

## 32 Saunders Bay Road Caringbah South NSW

Conveniently located is this light filled four bedroom home offering;

- Four generously sized bedrooms, main with walk in robe and ensuite bathroom
- Modern Caesarstone kitchen with S/S appliances & gas cooktop
- Open plan interiors
- Family bathroom with spa-bath
- Timber floors, ducted A/C, high ceilings, plenty of off street parking
- Covered entertaining deck overlooking grassed lawns, double LUG