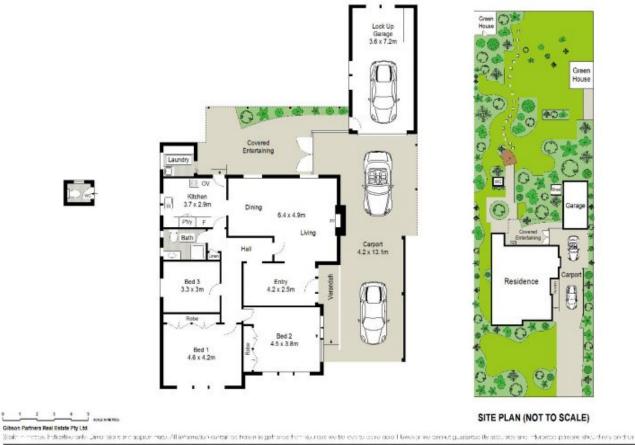

## 28 Irrubel Road Caringbah NSW

This original, single level gem is situated on a deep level block of approximately 1075sqm and offers tremendous future potential to further extend, renovate, rebuild or develop (S.T.C.A.).

- Deep level block of approximately 1075sqm in quiet neighbourhood
- Original, yet immaculate, 3 bedroom home with light filled interiors
- Neat kitchen & bathroom, combined lounge/dining & split system A/C