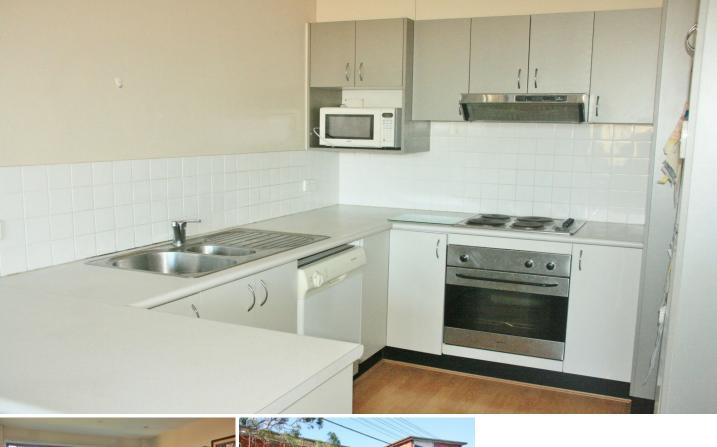

## 11/110 Penshurst Road Narwee NSW

This top floor two bedroom unit is situated in a super convenient location within a short stroll to Narwee shops and train station

Features include;

- -2 bedrooms both with mirrored built in robes
- -Open plan sun drenched living areas

-Updated laminate kitchen with stainless steel appliances and dishwasher

-Fully tiled bathroom

-Located within a short stroll to Narwee shops and train station

Please register for inspections via 'email agent' or 'book inspection' buttons.