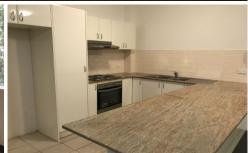

The apartment features;

- Large open living plan lounge and dining
- Fresh paint and carpet throughout
- Over sized entertainer's balcony
- Modern kitchen with granite benches and brand new appliances
- Two generous bedrooms both with built in robes
- Single lock up garage.