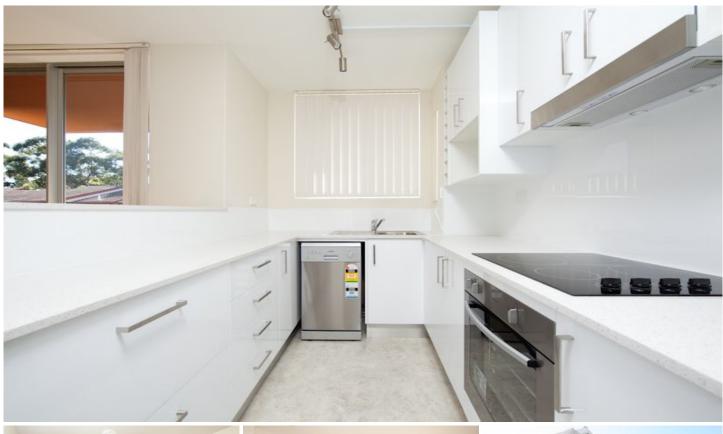

## 11B/168 Willarong Road Caringbah NSW

Conveniently located within a well maintained security block is this good sized apartment offering;

- Generously sized bedroom with built-in robe
- Combined lounge and dining room
- Modern kitchen with dishwasher
- Neat bathroom with internal laundry facilities
- Sunny balcony
- Single lock up garage + 2 sq metre storage cage
- Communal pool in complex.