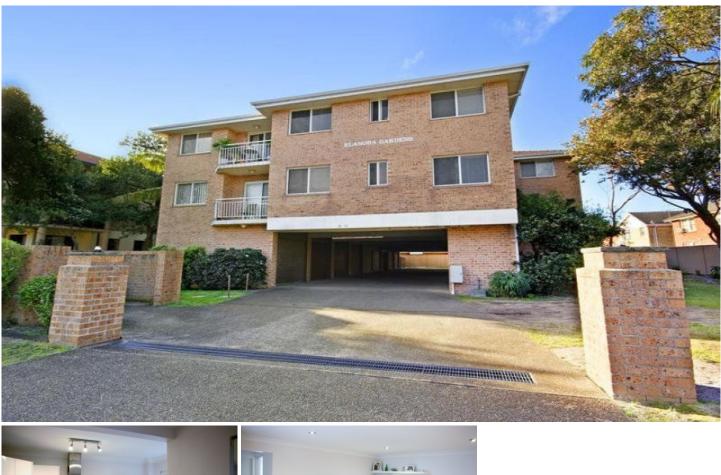

## 10/15 Marlo Road Cronulla NSW

Be quick to inspect this modern two bedroom apartment Positioned on the top floor of this well maintained security block and only minutes to Cronulla's beaches, restaurants, shops and transport.

## Features include;

Huge combined lounge and dining area. A private covered balcony ideal for entertaining. Spacious modern kitchen with stainless steel appliances and loads of cupboard space plus breakfast bar. Two large bedrooms both featuring mirrored built in robes and main with an extra balcony that soaks up the sun. Modern renovated bathroom and large internal laundry. Single remote lock up garage.