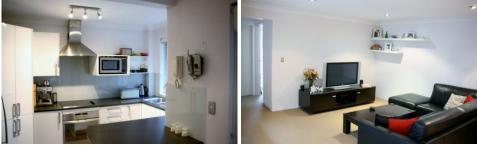

## Features include;

Huge combined lounge and dining area. A private covered balcony ideal for entertaining. Spacious modern kitchen with stainless steel appliances and loads of cupboard space plus breakfast bar. Two large bedrooms both featuring mirrored built in robes and main with an extra balcony that soaks up the sun. Modern renovated bathroom and large internal laundry. Single remote lock up garage.