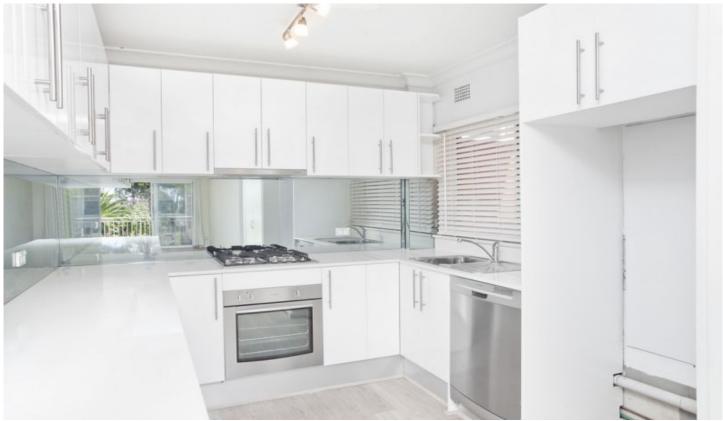

3/43-45 Seaview Street Cronulla NSW

Positioned just a short walk to all Cronulla has to offer is this fantastic 2 bedroom unit.

Features include, two large bedrooms both with built-ins, timber laminate flooring throughout, beautifully renovated kitchen with stainless steel appliances, large bathroom with separate bath and shower and a single car port at the back of the block.