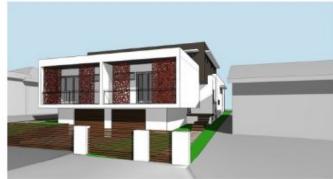

## 79 Franklin Road Cronulla NSW

Newly built and built to exceptional standards, this luxurious duplex boasts sunny living areas and a cleverly designed floorplan creating the ultimate family home in an exceptionally handy location.

## Features include:

- Stunning open plan living with quality finishes throughout
- 4 large bedrooms with built in robes, main with luxurious ensuite
- Laundry room with good storage
- Contemporary gourmet kitchen with plenty of cupboard space
- Designer bathrooms throughout with top end finishes.
- Ducted air-conditioning
- Automatic single lock up garage with internal access
- Good sized level grassed yard and covered entertaining
- Close to schools, shops and transportation