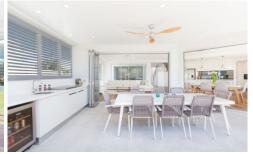

Carefully and cleverly designed offering the perfect blend of quality and functionality with Spotted Gum hardwood flooring, louvre windows, shutters and bi-fold doors featured throughout, this stunning home with dual street access is exclusively located in the sought after beachside suburb of Greenhills Beach, just footsteps to Cronulla's pristine beaches, parks, schools and vibrant cafes.

- Clean lines, premium finishes, expansive interiors, multiple living areas

5 🗀 3 🔓 2 🖨

**Price**: \$ 2,550,000

**View**: https://www.gibsonpartners.com/sale/nsw/sutherl and/greenhills-beach/residential/house/5854256