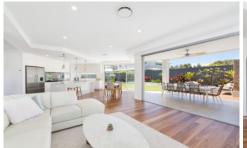

Carefully and cleverly designed offering the perfect blend of quality and functionality with Spotted Gum hardwood flooring, louvre windows, shutters and bi-fold doors featured throughout, this stunning home with dual street access is exclusively located in the sought after beachside suburb of Greenhills Beach, just footsteps to Cronulla's pristine beaches, parks, schools and vibrant cafes.

- Clean lines, premium finishes, expansive interiors, multiple living areas

5 🗀 3 🔓 2 🖨

**Price**: \$ 2,550,000

**View**: https://www.gibsonpartners.com/sale/nsw/sutherl and/greenhills-beach/residential/house/5854256