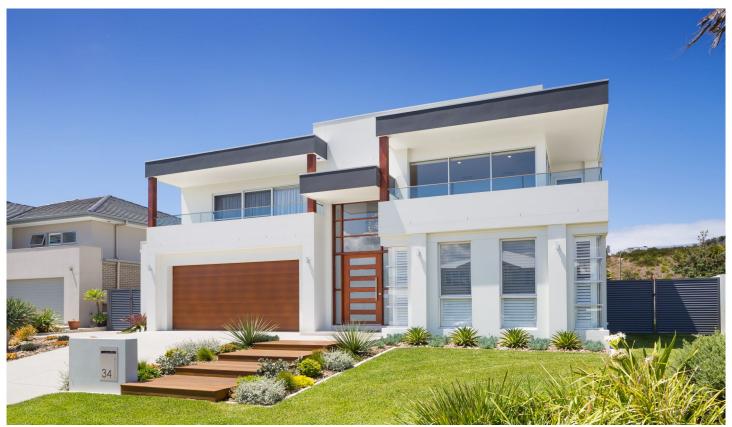

## 34 Whitehaven Street Greenhills Beach NSW

A welcoming haven of impeccable sophistication and grandeur, this impressive north facing family home is the epitome of modern living featuring clean lines, premium finishes, expansive indoor/outdoor entertaining areas and a seamless sense of light and space.

Carefully and cleverly designed offering the perfect blend of quality and functionality with Spotted Gum hardwood flooring, louvre windows, shutters and bi-fold doors featured throughout, this stunning home with dual street access is exclusively located in the sought after beachside suburb of Greenhills Beach, just footsteps to Cronulla's pristine beaches, parks, schools and vibrant cafes.

- Clean lines, premium finishes, expansive interiors, multiple living areas

5 🗀 3 🔓 2 🖨

**Price**: \$ 2,550,000

**View**: https://www.gibsonpartners.com/sale/nsw/sutherl and/greenhills-beach/residential/house/5854256