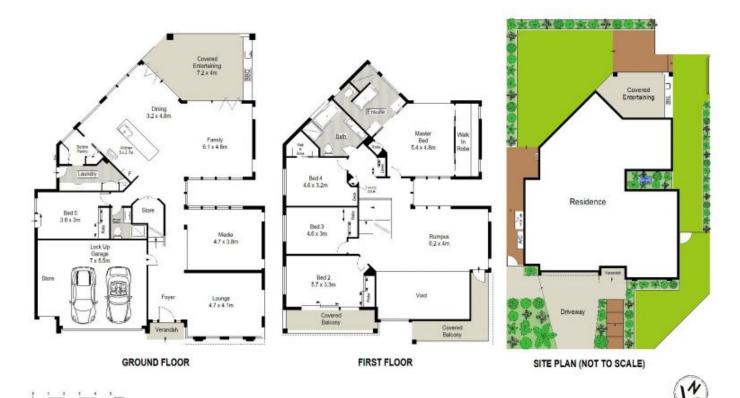

## 34 Whitehaven Street Greenhills Beach NSW

A welcoming haven of impeccable sophistication and grandeur, this impressive north facing family home is the epitome of modern living featuring clean lines, premium finishes, expansive indoor/outdoor entertaining areas and a seamless sense of light and space.

Carefully and cleverly designed offering the perfect blend of quality and functionality with Spotted Gum hardwood flooring, louvre windows, shutters and bi-fold doors featured throughout, this stunning home with dual street access is exclusively located in the sought after beachside suburb of Greenhills Beach, just footsteps to Cronulla's pristine beaches, parks, schools and vibrant cafes.

- Clean lines, premium finishes, expansive interiors, multiple living areas

5 🗀 3 🔓 2 🖨

**Price**: \$ 2,550,000

**View**: https://www.gibsonpartners.com/sale/nsw/sutherl and/greenhills-beach/residential/house/5854256