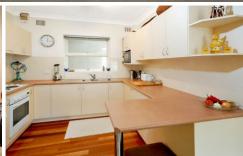

- Two generous bedrooms both with built-ins.
- New blinds throughout
- Large updated kitchen with breakfast bar.
- Combined lounge/dining area leading out to sunny balcony
- Bathroom with laundry facilities and separate w/c.
- Lock up garage
- Security block