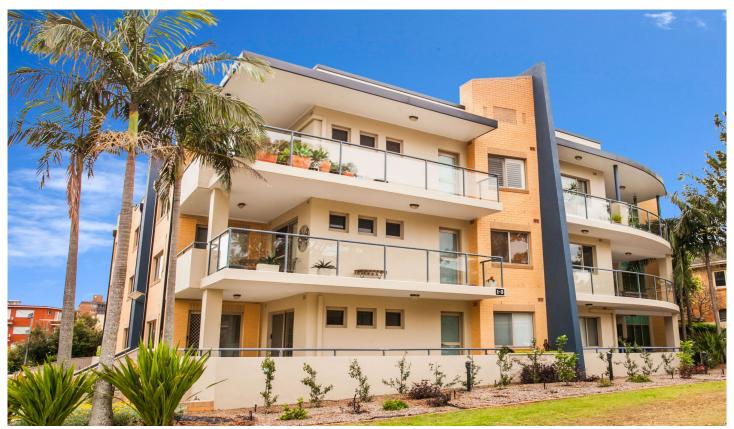

## 2/1-3 Lewis Street Cronulla NSW

Embracing a warm westerly aspect, this superb lifestyle apartment is spacious throughout, filled with natural light and offers low maintenance living. Peacefully positioned and situated in sought after South Cronulla, this stylish elevated ground floor apartment is located in a boutique security block of nine and only minutes' walk to Gunnamatta Bay, Cronulla Mall, beaches and transport.

- Elevated ground floor apartment with entertainer's balcony
- Light filled open plan interiors with high ceilings & R/C air con
- Granite kitchen with stainless steel appliances & gas cooktop
- 2 generous bedrooms both with built-in robes & balcony access