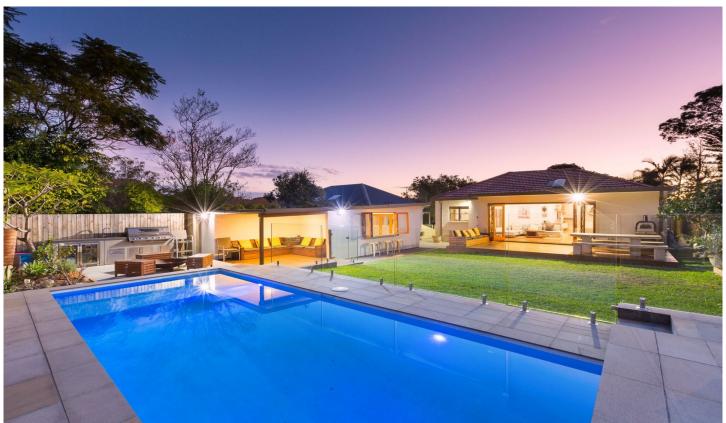

With an emphasis on entertaining and a seamless fusion of indoor/outdoor living, this impressive family home is set on a large, near level 695sqm (approx) of land and boasts a flexible open plan layout with multiple living spaces, an expansive alfresco entertaining deck, studio, separate cabana and outdoor kitchen that overlooks a glass framed in-ground pool.

Located in an enviable cul-de-sac just footsteps to local schools and moments to Woolooware village shops and train station, this home is ready for the whole family to

4 🗀 2 📛 1 🚘

Land Size: 695 sqm

View : https://www.gibsonpartners.com/sale/nsw/s utherland/woolooware/residential/house/585