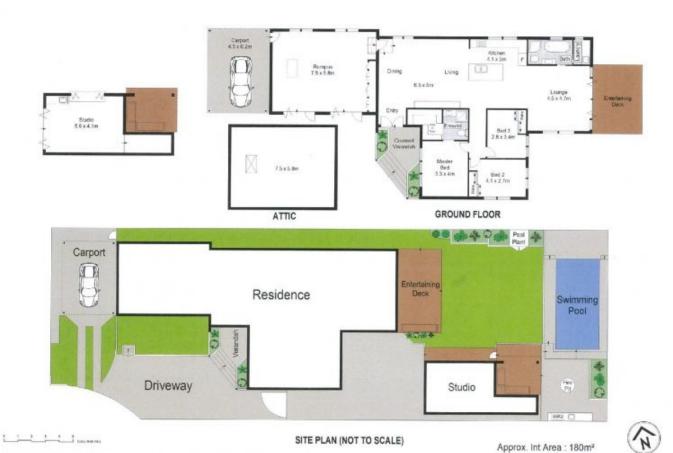

With an emphasis on entertaining and a seamless fusion of indoor/outdoor living, this impressive family home is set on a large, near level 695sqm (approx) of land and boasts a flexible open plan layout with multiple living spaces, an expansive alfresco entertaining deck, studio, separate cabana and outdoor kitchen that overlooks a glass framed in-ground pool.