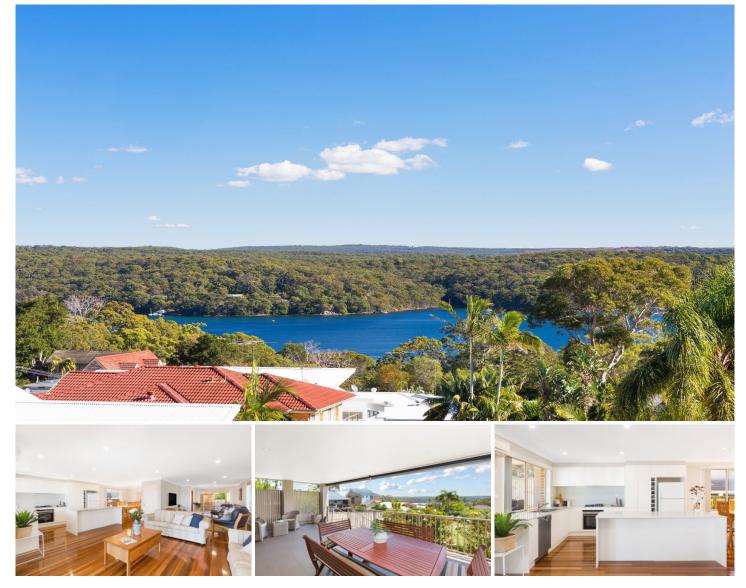

## **39 Mirral Road Caringbah South NSW**

This impressive dual level family residence set on an exceptional 917sqm block boasts beautiful water and bush views of The Port Hacking River & Royal National Park from every level. Relishing in rolling level lawns, alfresco outdoor entertaining and manicured landscaping, enjoying park like surrounds at your doorstep.

Immaculately presented throughout with a versatile floorplan to suit any family, this remarkable 5 bedroom home enjoys a premiere Caringbah South address and is situated within moments to Lilli Pilli Public school, local shops and transport.

- Versatile floorplan with a choice of formal & informal living spaces

- 2 fabulous entertaining balconies with scenic Port