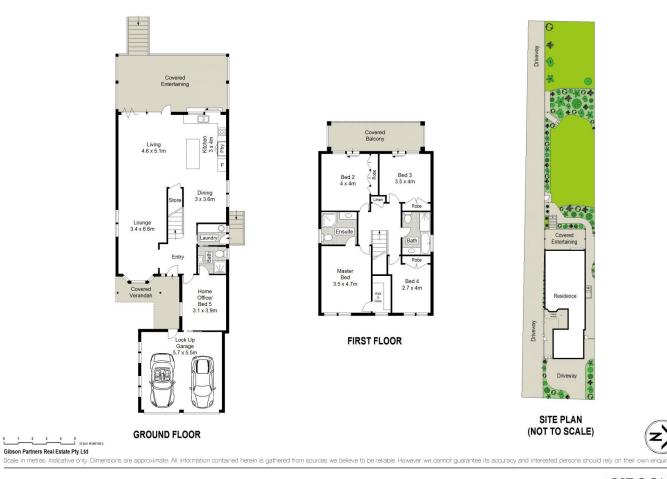

- Versatile floorplan with a choice of formal & informal living spaces

- 2 fabulous entertaining balconies with scenic Port

## 5 🛤 3 🚔 4 🚘

Land Size : 917 sqm

: https://www.gibsonpartners.com/sale/nsw/s utherland/caringbah-south/residential/house /5854270

View

Ivan Lampret 02 9523 1333

Briolynn Kennedy 02 9523 1333

39 Mirral Road, Caringbah South