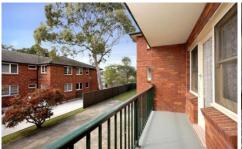

- \* Generous bedroom with built-in robe & sunny balcony \* Fully renovated throughout
- \* Timber floorboards throughout
- \* Bathroom with laundry facilities
- \* Security entry
- \* Remote lock-up garage
- \* Air-conditioning