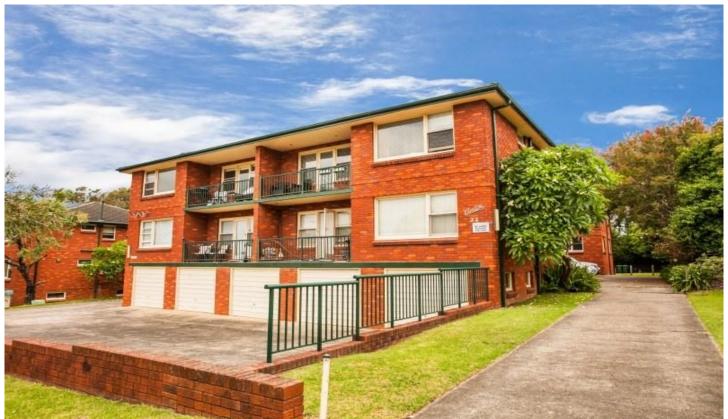

## 3/22 Hill Street Woolooware NSW

Quietly located away from the hustle and bustle of Cronulla, yet still within walking distance of restaurants, shops and beaches. This newly renovated and spacious one bedroom apartment offers the following features:

- \* Generous bedroom with built-in robe & sunny balcony \* Fully renovated throughout
- \* Timber floorboards throughout
- \* Bathroom with laundry facilities
- \* Security entry
- \* Remote lock-up garage
- \* Air-conditioning