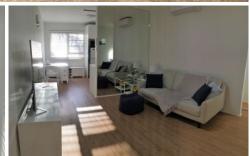

- \* Generous bedroom with built-in robe & sunny balcony \* Fully renovated throughout
- \* Timber floorboards throughout
- \* Bathroom with laundry facilities
- \* Security entry
- \* Remote lock-up garage
- \* Air-conditioning