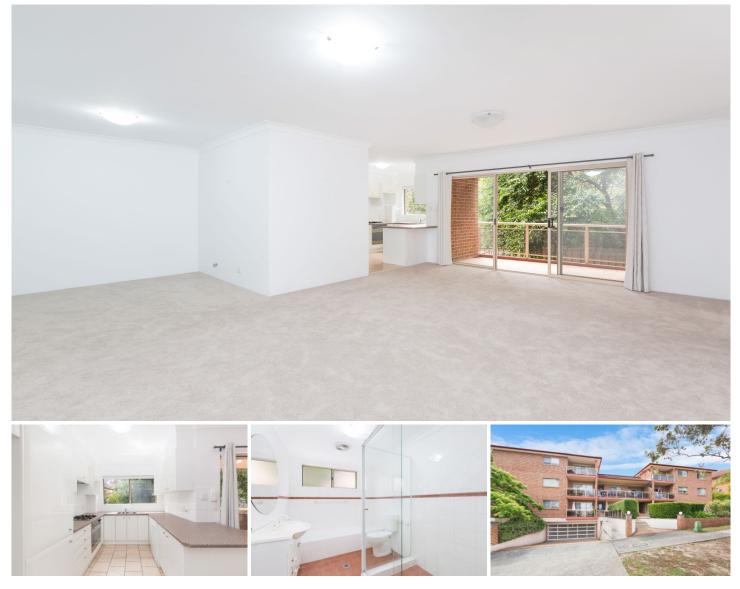

## 8/2 Vista Street Caringbah NSW

Immaculately presented and spacious unit which boasts an extremely convenient position in the heart of all Caringbah has to offer. Features include the following;

- First floor in a well maintained security block

- Oversized open plan living and dining area opening onto a large balcony

- Neat and tidy kitchen with plenty of bench and storage space

- Double lock up garage with internal access
- Internal laundry
- Two bedrooms both with built in robes
- Extremely close to shops, schools and transport