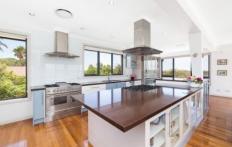

This unique offering also provides a large chefs kitchen with two llve ovens and two gas cooktops, versatile choice of living areas, fifth bedroom/perfect office, designer family bathroom with freestanding bath, double lock up garage and a car bay for the boat/trailer or caravan.