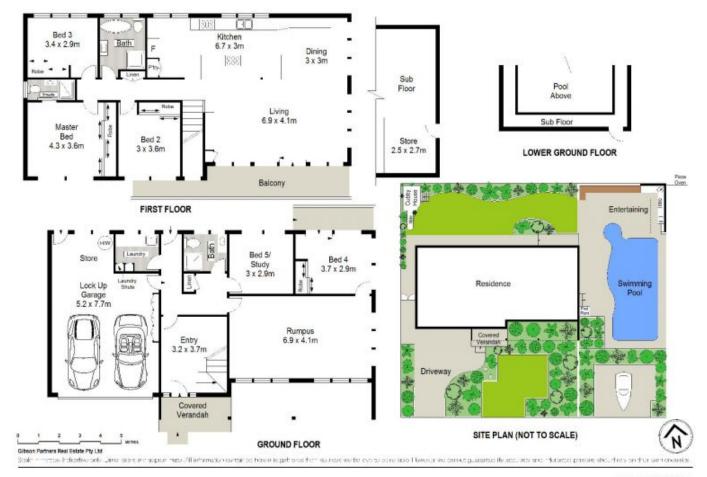

## 19 Fernleigh Road Caringbah South NSW

Retreat to this superb private sanctuary showcasing magnificent panoramic views across prestigious Burraneer Bay to Maianbar. Featuring a resort style child friendly yard complete with cubby house and a fully equipped outdoor kitchen cabana overlooking a salt water in-ground pool with tiled surrounds.

This unique offering also provides a large chefs kitchen with two llve ovens and two gas cooktops, versatile choice of living areas, fifth bedroom/perfect office, designer family bathroom with freestanding bath, double lock up garage and a car bay for the boat/trailer or caravan.

This impressive family oasis is all about providing a relaxed waterside lifestyle with easy access to Burraneer Bay Marina and public water access perfect for a day on the

5 🗀 3 🖺 2 🖨

**Price** : \$ 2,049,000 **Land Size** : 582 sqm