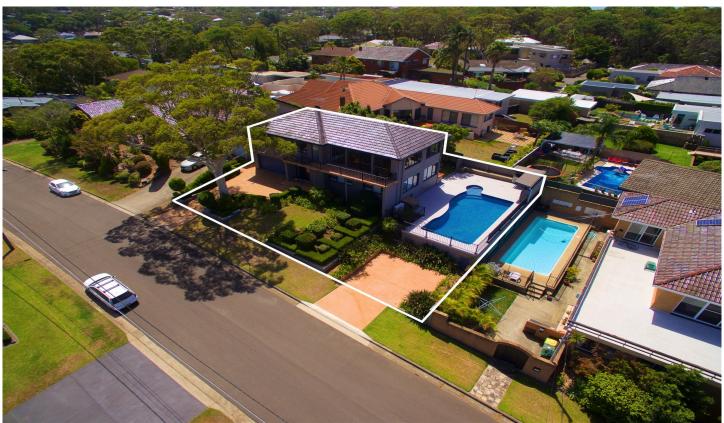

## 19 Fernleigh Road Caringbah South NSW

Retreat to this superb private sanctuary showcasing magnificent panoramic views across prestigious Burraneer Bay to Maianbar. Featuring a resort style child friendly yard complete with cubby house and a fully equipped outdoor kitchen cabana overlooking a salt water in-ground pool with tiled surrounds.

This impressive family oasis is all about providing a relaxed waterside lifestyle with easy access to Burraneer Bay Marina and public water access perfect for a day on the

5 🗀 3 🖺 2 🖨

**Price** : \$ 2,049,000 **Land Size** : 582 sqm