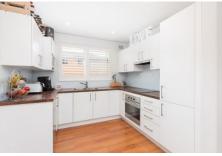

## Featuring;

- \* Two good sized bedrooms
- \* Spacious lounge & dining areas leading to a decked balcony
- \* Open plan modern kitchen
- \* Brand new floorboards
- \* Air conditioning
- \* Large internal laundry with plenty of extra storage
- \* Security entry & remote lock-up garage
- \* No common walls
- \* LED lighting