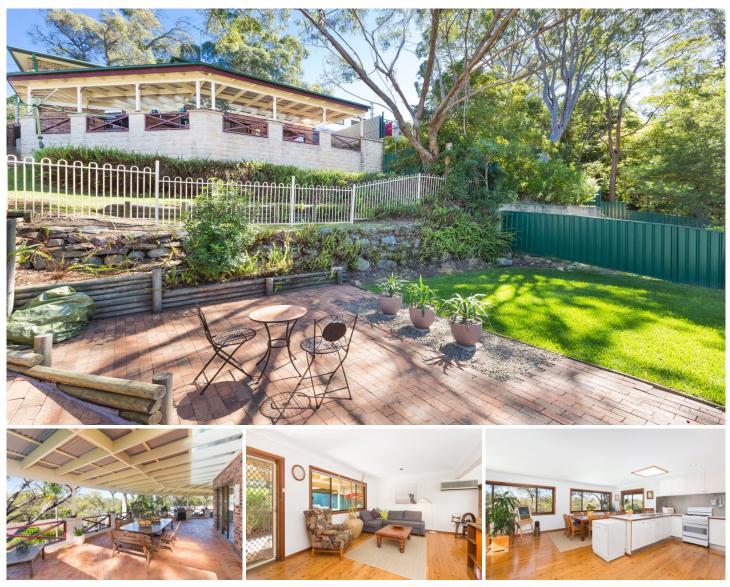

## 46 Dumbarton Place Engadine NSW

Poised to capture a breathtaking bush land outlook and set on approximately 562.8sqm, this beautifully presented brick home is immersed in natural leafy surroundings. Perfectly positioned in a quiet family friendly cul-de-sac location and close to all local amenities.

Showcasing light filled neutral interiors and polished timber floors, three bedrooms of accommodation all with built-in robes, spacious hostess kitchen, two neat bathrooms, rumpus room stepping out to an expansive covered outdoor terrace perfect for entertaining, handy workshop and storage.

- Separate lounge room, home office & air-conditioning
- Light filled hostess kitchen with spacious dining room
- Three bedrooms with built-in wardrobes and ceiling fans