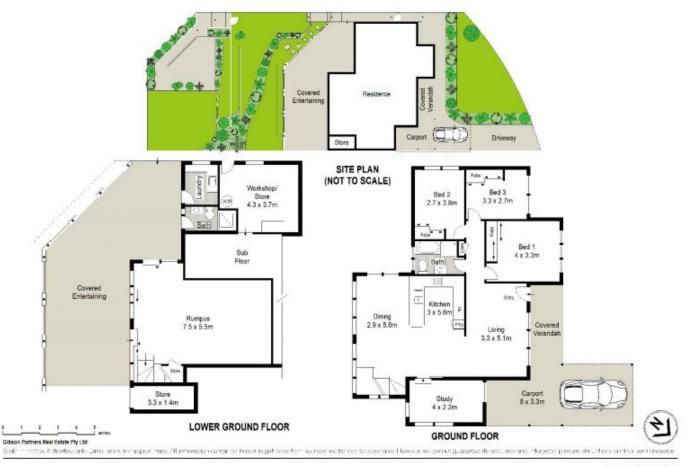

Showcasing light filled neutral interiors and polished timber floors, three bedrooms of accommodation all with built-in robes, spacious hostess kitchen, two neat bathrooms, rumpus room stepping out to an expansive covered outdoor terrace perfect for entertaining, handy workshop and storage.

- Separate lounge room, home office & air-conditioning
- Light filled hostess kitchen with spacious dining room
- Three bedrooms with built-in wardrobes and ceiling fans