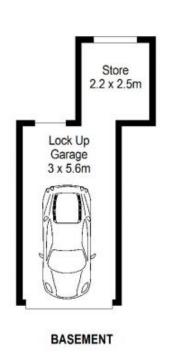

- Modern full security building with intercom & lift access from basement
- Spacious living room with accompanying sunny west facing balcony
- Ultra functional kitchen, granite bench tops, Smeg

1 🗀 1 🖰 1 🕰