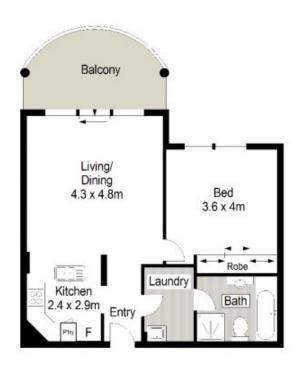

- Modern full security building with intercom & lift access from basement
- Spacious living room with accompanying sunny west facing balcony
- Ultra functional kitchen, granite bench tops, Smeg

1 🗀 1 🖰 1 🕰