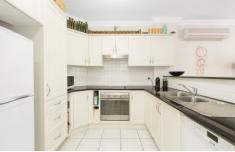

- Modern full security building with intercom & lift access from basement
- Spacious living room with accompanying sunny west facing balcony
- Ultra functional kitchen, granite bench tops, Smeg

1 🗀 1 🖰 1 🕰