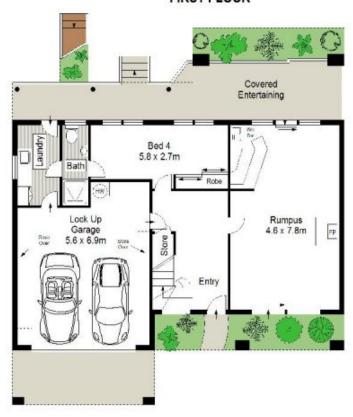

Currently consisting of a solid, two storey brick home with 4 bedrooms, generous interiors featuring fresh paint & carpet, 2 living areas, ample off street parking for a boat or caravan and glorious north facing rear yard with inground pool. This unique offering provides an exciting opportunity for home buyers, renovators, builders and developers.

- Generous block of approximately 1132sqm (20.12m x 56.39m)
- Elevated leafy outlook with north facing rear yard &

4 📭 3 🚍 3 🚍

**Price** : \$ 2,251,000 **Land Size** : 1132 sqm

View : https://www.gibsonpartners.com/sale/nsw/s

## FIRST FLOOR

SITE PLAN (NOT TO SCALE)

Gibson Partners Real Estate Pty Ltd

obsern met as thicks, we any otherworp are approximate. Alt into ination sontained herein significant form sources we calleve to be reliable, lowever we cannot guarantee its approximate interes ac persons should rey on their own enduries.