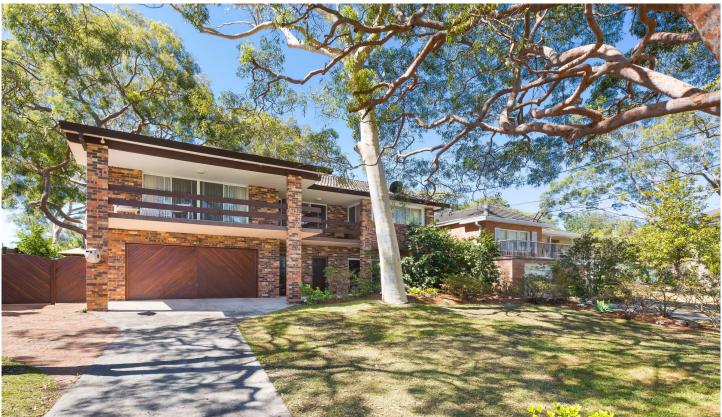

## 21 Epacris Avenue Caringbah South NSW

This is a rare and valuable opportunity to secure this substantial 1132sqm (approx) piece of prime real estate with a generous 20.12m (approx) frontage situated in a fabulous family friendly neighbourhood close to local schools, shops, parks and transport.

Currently consisting of a solid, two storey brick home with 4 bedrooms, generous interiors featuring fresh paint & carpet, 2 living areas, ample off street parking for a boat or caravan and glorious north facing rear yard with inground pool. This unique offering provides an exciting opportunity for home buyers, renovators, builders and developers.

- Generous block of approximately 1132sqm (20.12m x 56.39m)
- Elevated leafy outlook with north facing rear yard &

4 📭 3 🚍 3 🚍

**Price** : \$ 2,251,000 **Land Size** : 1132 sqm

View : https://www.gibsonpartners.com/sale/nsw/s