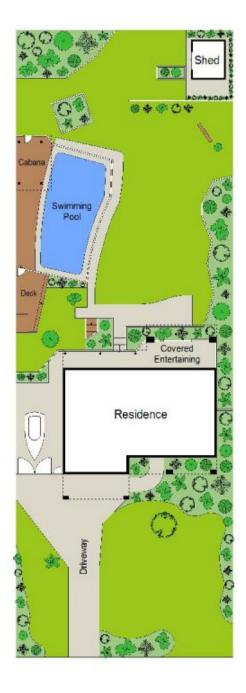

Currently consisting of a solid, two storey brick home with 4 bedrooms, generous interiors featuring fresh paint & carpet, 2 living areas, ample off street parking for a boat or caravan and glorious north facing rear yard with inground pool. This unique offering provides an exciting opportunity for home buyers, renovators, builders and developers.

- Generous block of approximately 1132sqm (20.12m x 56.39m)
- Elevated leafy outlook with north facing rear yard &

4 📭 3 🚍 3 🚍

**Price** : \$ 2,251,000 **Land Size** : 1132 sqm

View : https://www.gibsonpartners.com/sale/nsw/s

## FIRST FLOOR

SITE PLAN (NOT TO SCALE)

Gibson Partners Real Estate Pty Ltd

obsern met as thicks, we any otherworp are approximate. Alt into ination sontained herein significant form sources we calleve to be reliable, lowever we cannot guarantee its approximate interes ac persons should rey on their own enduries.