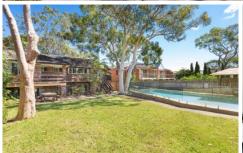

Currently consisting of a solid, two storey brick home with 4 bedrooms, generous interiors featuring fresh paint & carpet, 2 living areas, ample off street parking for a boat or caravan and glorious north facing rear yard with inground pool. This unique offering provides an exciting opportunity for home buyers, renovators, builders and developers.

- Generous block of approximately 1132sqm (20.12m x 56.39m)
- Elevated leafy outlook with north facing rear yard &

4 📭 3 🚍 3 🚍

**Price** : \$ 2,251,000 **Land Size** : 1132 sqm

View : https://www.gibsonpartners.com/sale/nsw/s