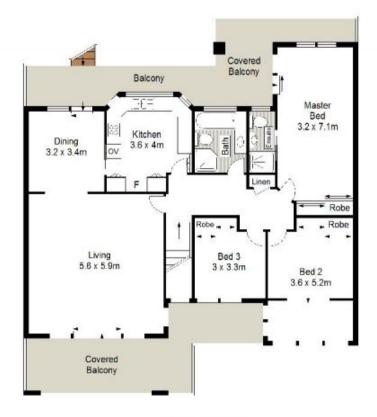

Currently consisting of a solid, two storey brick home with 4 bedrooms, generous interiors featuring fresh paint & carpet, 2 living areas, ample off street parking for a boat or caravan and glorious north facing rear yard with inground pool. This unique offering provides an exciting opportunity for home buyers, renovators, builders and developers.

- Generous block of approximately 1132sqm (20.12m x 56.39m)
- Elevated leafy outlook with north facing rear yard &

4 📭 3 🚍 3 🚍

**Price** : \$ 2,251,000 **Land Size** : 1132 sqm

View : https://www.gibsonpartners.com/sale/nsw/s