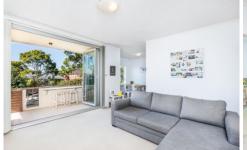

## Unit 2/21 Searl Road Cronulla NSW

Located just a short stroll to all Cronulla has to offer is this bright and sunny 3 bedroom apartment, situated on the first floor.

Features include,

- \* 3 spacious bedrooms all with mirror built-in robes
- \* Separate lounge and dining with Bi-fold doors opening onto the large Sunny balcony
- \* Spacious kitchen with new glass cooktop
- \* fully renovated bathroom with separate bath, shower & separate toilet
- \* Large internal laundry off kitchen
- \* Oversized single lock up garage with electric door
- \* Security block, no pets allowed