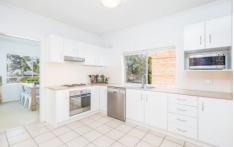

## Unit 2/21 Searl Road Cronulla NSW

Located just a short stroll to all Cronulla has to offer is this bright and sunny 3 bedroom apartment, situated on the first floor.

Features include,

- \* 3 spacious bedrooms all with mirror built-in robes
- \* Separate lounge and dining with Bi-fold doors opening onto the large Sunny balcony
- \* Spacious kitchen with new glass cooktop
- \* fully renovated bathroom with separate bath, shower & separate toilet
- \* Large internal laundry off kitchen
- \* Oversized single lock up garage with electric door
- \* Security block, no pets allowed