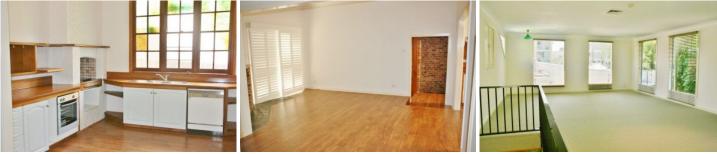

- 3 good sized bedrooms
- Master bedroom with WIR, opens onto private courtyard
- Large rumpus area or possible 4th bedroom/parents retreat.
- Large Kitchen with dishwasher and plenty of bench and cupboard space.
- Recently painted and carpeted
- Open style bathroom with large bath
- Private alfresco dining area
- Features high ceilings and leadlight windows
- Good size level garden