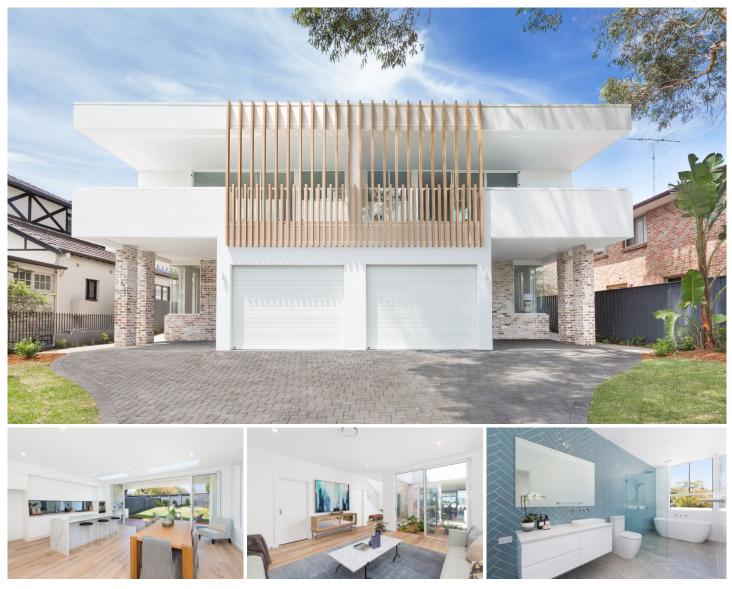

## 186B Woolooware Road Burraneer NSW

A flawless statement in luxury coastal living, this brand new architecturally designed duplex combines Burraneer Bay views and unrivalled prestige with grand proportions and superb entertainment areas that integrate seamlessly between the indoors and out. Set over two luxurious levels with internal lift and stunning central feature garden wrapped by floor to ceiling windows, visually enhancing the finest fitting and fixtures offered throughout.

Boasting white washed recycled brickwork, American Oak timber flooring, alfresco outdoor entertaining, level lawn and plunge pool with travertine surrounds, no expense has been spared in creating a relaxed coastal atmosphere with incredible ease of living. It's prime address balances seclusion and convenience, set within a stroll of Burraneer's local shopping village, Yacht Club, local