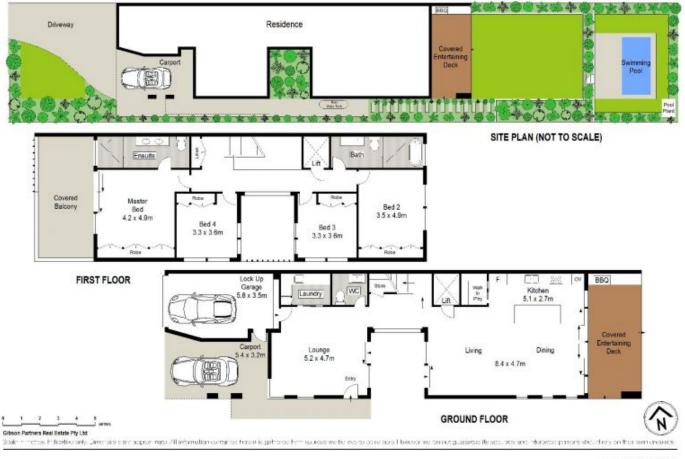

## 186B Woolooware Road Burraneer NSW

A flawless statement in luxury coastal living, this brand new architecturally designed duplex combines Burraneer Bay views and unrivalled prestige with grand proportions and superb entertainment areas that integrate seamlessly between the indoors and out. Set over two luxurious levels with internal lift and stunning central feature garden wrapped by floor to ceiling windows, visually enhancing the finest fitting and fixtures offered throughout.

Boasting white washed recycled brickwork, American Oak timber flooring, alfresco outdoor entertaining, level lawn and plunge pool with travertine surrounds, no expense has been spared in creating a relaxed coastal atmosphere with incredible ease of living. It's prime address balances seclusion and convenience, set within a stroll of Burraneer's local shopping village, Yacht Club, local