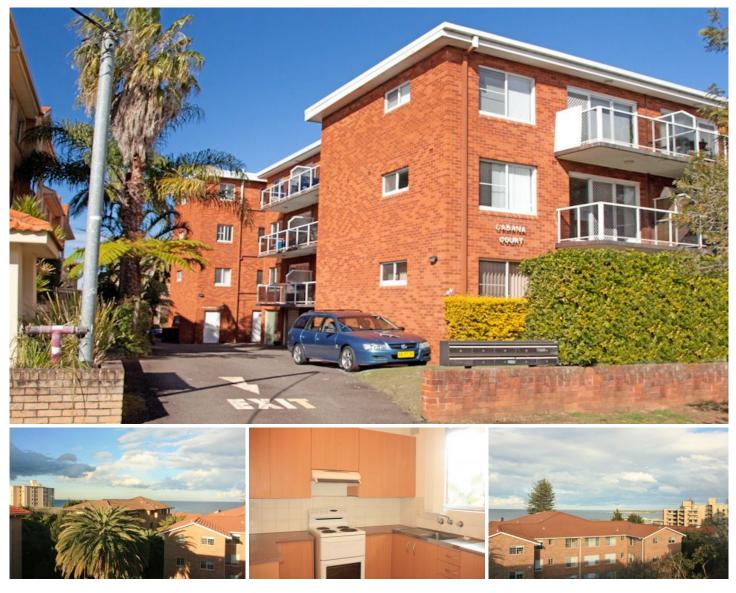

## 18/44 Ewos Parade Cronulla NSW

Situated on the top floor at the rear of a security block is this large 1 bedroom unit.

Features include combined lounge/dining opening onto a good size balcony with Ocean views.

Other features include;

- -Spacious updated kitchen,
- -Large main bedroom with views
- -Good sized bathroom
- -Internal laundry facilities
- -Single lock up garage.

All this within a short walk to Cronulla's beaches, shops and public transport.