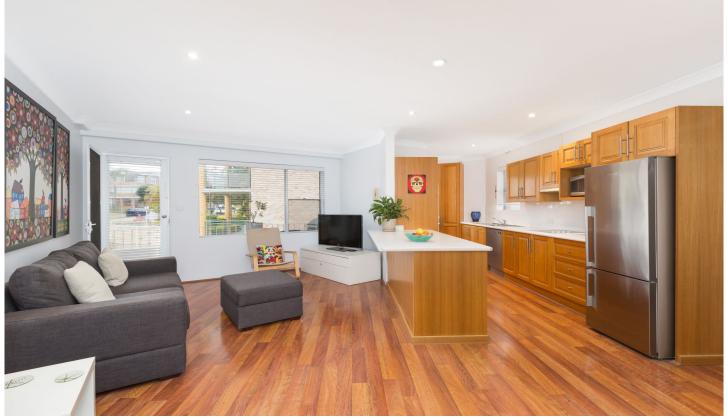

## 2/16-18 Waratah Street Cronulla NSW

Enjoying an elevated first floor position and a sunny north easterly aspect, this beautifully presented 2 bedroom apartment offers;

- Light filled lounge/dining area with floating timber floors & A/C
- Large timber kitchen with ample storage & adjoining laundry
- 2 bedrooms with BIRs, new stylish bathroom with separate toilet
- Well maintained security building with intercom entry & LUG
- Walk to bay, beaches, shops, cafes, restaurants & train station