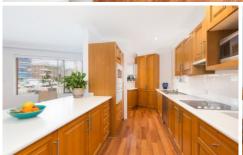

## 2/16-18 Waratah Street Cronulla NSW

Enjoying an elevated first floor position and a sunny north easterly aspect, this beautifully presented 2 bedroom apartment offers;

- Light filled lounge/dining area with floating timber floors & A/C
- Large timber kitchen with ample storage & adjoining laundry
- 2 bedrooms with BIRs, new stylish bathroom with separate toilet
- Well maintained security building with intercom entry & LUG
- Walk to bay, beaches, shops, cafes, restaurants & train station