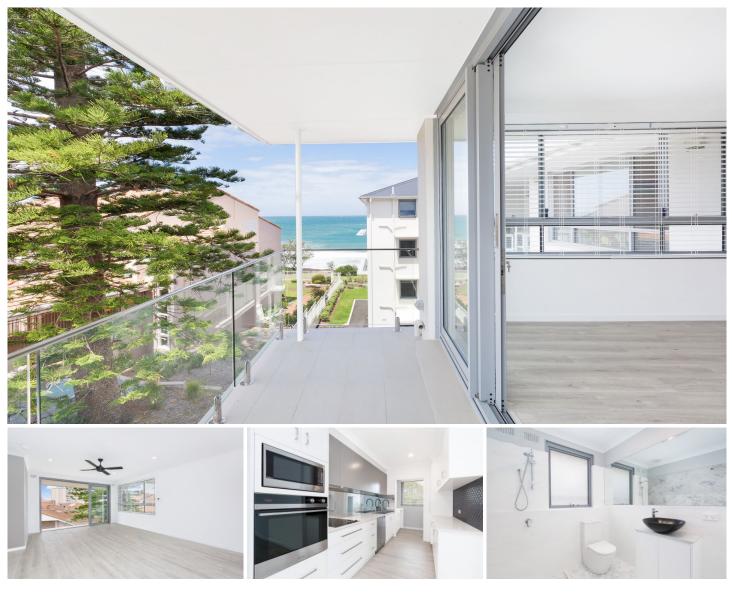

## 8/12 Coast Avenue Cronulla NSW

Occupying a prime north-east corner position and boasting spacious interiors, this stylishly renovated apartment enjoys ocean views and sits metres from Blackwoods Beach and Nun's Pool.

- Top floor position, north east facing balcony & ocean views

- Brand new kitchen with all new stainless steel appliances
- Well appointed brand new bathroom

- Light filled, open plan lounge & dining room with ceiling fan