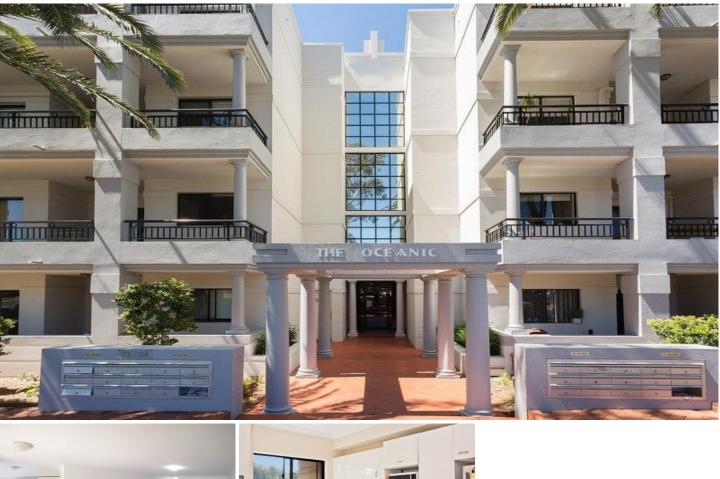

9/52 Kingsway Cronulla NSW

This spacious North facing two bedroom apartment is immaculately presented throughout with large open plan interiors and enjoys a convenient location just a leisurely stroll to Cronulla's beaches, shops, restaurants & transport.

## Features include,

Spacious lounge/dining leads to sunny north facing balcony Open plan kitchen with granite benches, s/s appliances & gas cook-top

Generous master bedroom with walk in robe & ensuite

Sunny second bedroom with access to balcony and wardrobe

Fully tiled bathroom with separate bath & shower

Split system air- conditioner, internal laundry & linen cupboard

Security block with intercom entry & lift access

View : https://www.gibsonpartners.com/lease/nsw/suther land/cronulla/residential/apartment/5854306