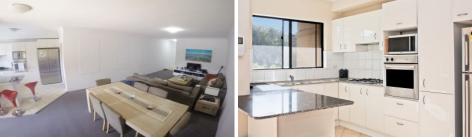

## Features include,

Spacious lounge/dining leads to sunny north facing balcony Open plan kitchen with granite benches, s/s appliances & gas cook-top

Generous master bedroom with walk in robe & ensuite

Sunny second bedroom with access to balcony and wardrobe