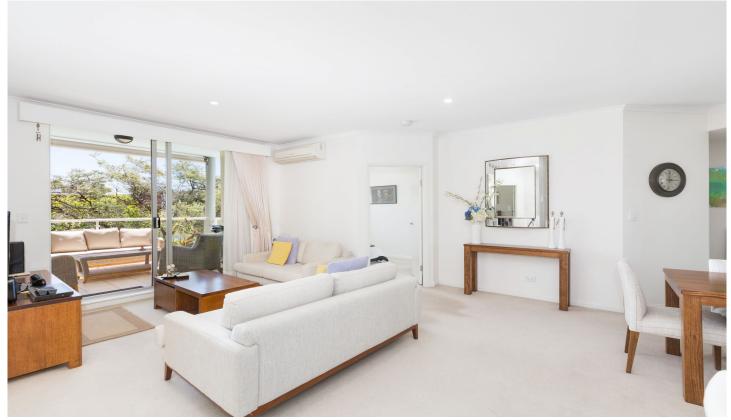

## 104/7-11 Gerrale Street Cronulla NSW

Positioned within the highly desired 'Sundeck' building is this fully furnished apartment offering;

- Spacious combined lounge and dining area
- Gourmet kitchen with stainless steel appliances
- Two generously sized bedrooms main with walk-in wardrobe and ensuite
- Sun drenched entertainer's balcony
- Security building with intercom access
- Internal laundry
- Air-conditioning
- Lift access to secure underground carspace
- Quality furnishings throughout