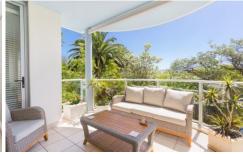

## 104/7-11 Gerrale Street Cronulla NSW

Positioned within the highly desired 'Sundeck' building is this fully furnished apartment offering;

- Spacious combined lounge and dining area
- Gourmet kitchen with stainless steel appliances
- Two generously sized bedrooms main with walk-in wardrobe and ensuite
- Sun drenched entertainer's balcony
- Security building with intercom access
- Internal laundry
- Air-conditioning
- Lift access to secure underground carspace
- Quality furnishings throughout