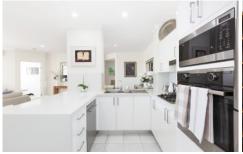

## 104/7-11 Gerrale Street Cronulla NSW

Positioned within the highly desired 'Sundeck' building is this fully furnished apartment offering;

- Spacious combined lounge and dining area
- Gourmet kitchen with stainless steel appliances
- Two generously sized bedrooms main with walk-in wardrobe and ensuite
- Sun drenched entertainer's balcony
- Security building with intercom access
- Internal laundry
- Air-conditioning
- Lift access to secure underground carspace
- Quality furnishings throughout