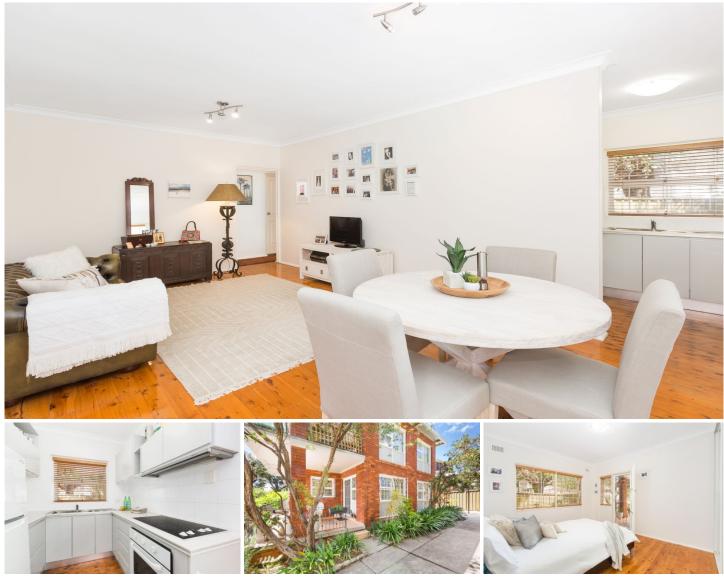

## 2/29 Oxley Avenue Jannali NSW

Nestled peacefully in leafy surrounds, at the rear of a small boutique block of 5, is this charming light filled private north westerly aspect garden apartment, perfect for those wanting to enter the market, downsizers or investors alike. Featuring a generous open plan living and dining room area flow into an updated kitchen and wrap-around terrace style balcony.

Offering a private entrance to the apartment, a relaxed low maintenance lifestyle, this spacious apartment is within minutes to Jannali Shopping Village, local transport and only a short drive to Westfield Miranda and Cronulla's pristine beaches and great cafe lifestyle.

2 🎮 1 🚔 1 🛱

| Price                | : \$ 605,000                   |
|----------------------|--------------------------------|
| <b>Building Size</b> | : 80.3 sqm                     |
| View                 | : https://www.gibsonpartners.c |

: https://www.gibsonpartners.com/sale/ns w/sutherland/jannali/residential/apartme nt/5854310

https://www.gibsonpartners.com

No common walls, private entrance to apartmentFloorboards throughout, single lock up garage