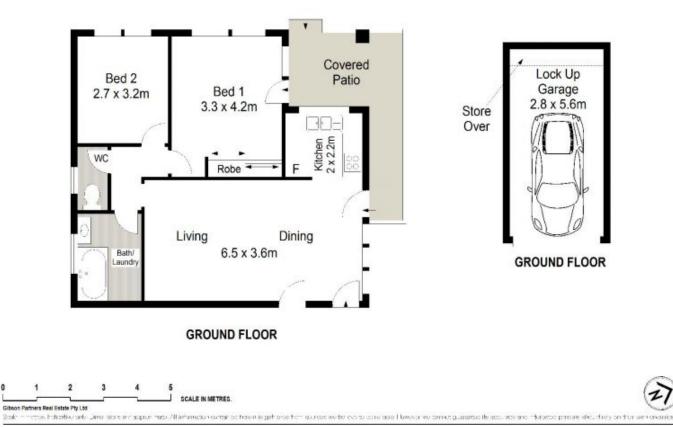

2 🎮 1 🚔 1 🛱

| Price                | : \$ 605,000                   |
|----------------------|--------------------------------|
| <b>Building Size</b> | : 80.3 sqm                     |
| View                 | : https://www.gibsonpartners.c |

: https://www.gibsonpartners.com/sale/ns w/sutherland/jannali/residential/apartme nt/5854310

https://www.gibsonpartners.com

No common walls, private entrance to apartmentFloorboards throughout, single lock up garage