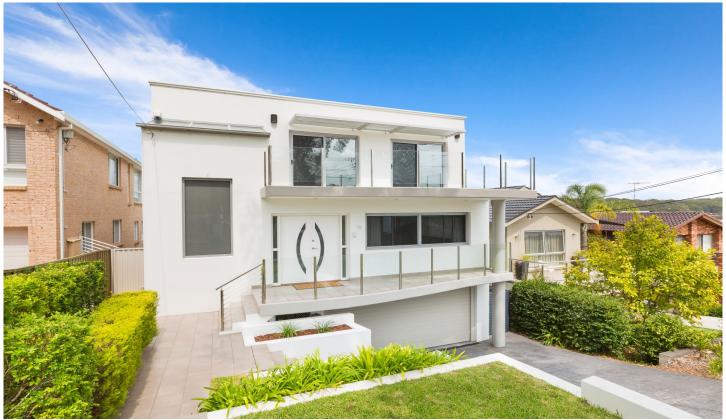

## 10 Swan Street Lilli Pilli NSW

Occupying what is undoubtedly one of the Shire's most spectacular settings, this magnificent family home is located on the prestigious Lilli Pilli peninsula and embraces intimate 270 degree views over the Port Hacking river stretching across to the pristine bushland of the Royal National Park.

Spread over 3 spacious levels and designed to entertain, the home boasts a solar heated in ground pool, beautifully landscaped surrounds, an abundance of accommodation and fluid living spaces that extend effortlessly outdoors and maximise the premium outlook. The peaceful cul de sac setting also provides street access to the pristine waters of Lilli Pilli baths.