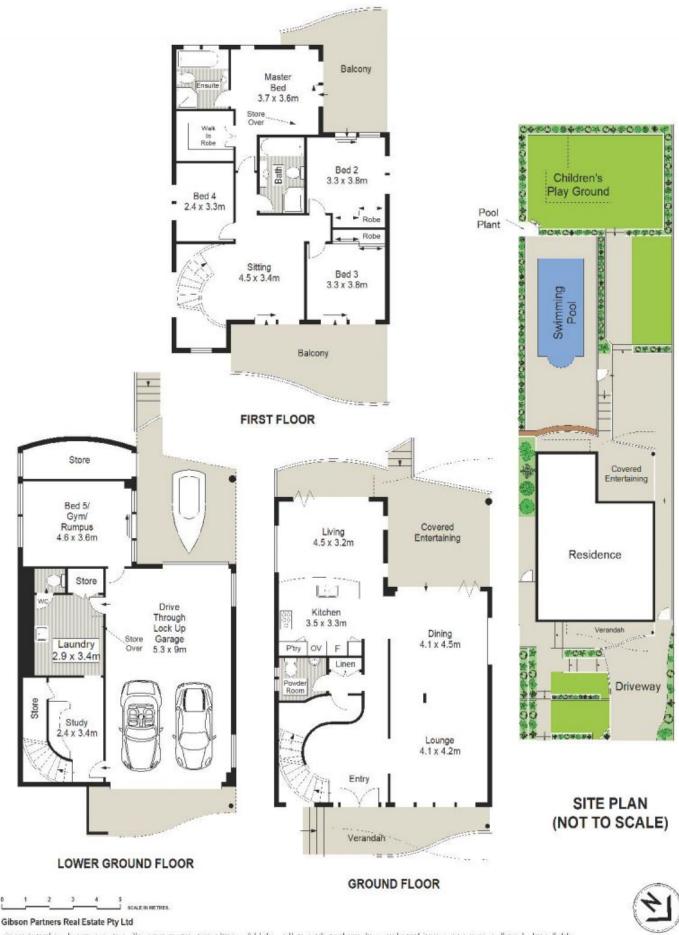

## 10 Swan Street Lilli Pilli NSW

Occupying what is undoubtedly one of the Shire's most spectacular settings, this magnificent family home is located on the prestigious Lilli Pilli peninsula and embraces intimate 270 degree views over the Port Hacking river stretching across to the pristine bushland of the Royal National Park.

Spread over 3 spacious levels and designed to entertain, the home boasts a solar heated in ground pool, beautifully landscaped surrounds, an abundance of accommodation and fluid living spaces that extend effortlessly outdoors and maximise the premium outlook. The peaceful cul de sac setting also provides street access to the pristine waters of Lilli Pilli baths.