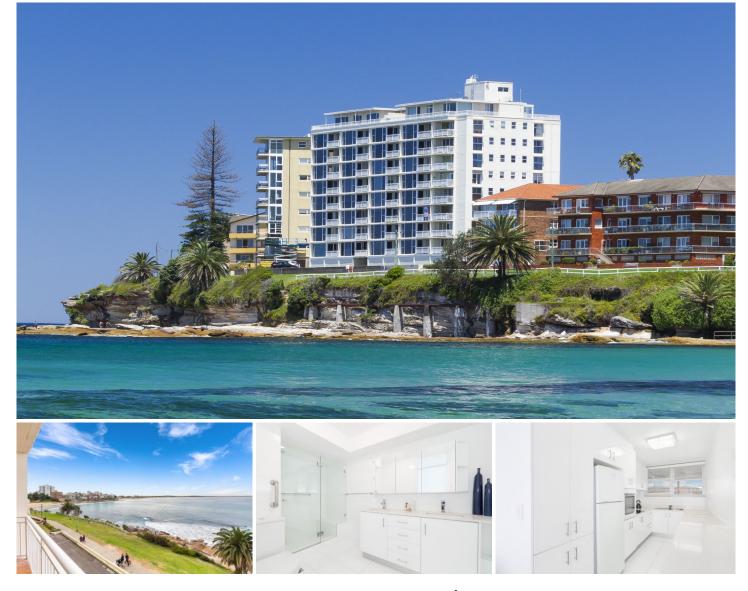

202/4-6 Boorima Place Cronulla NSW

Bathed in northerly sun and positioned on the second floor of the iconic 'Tradewinds' complex is this exceptional two bedroom unit boasting an absolute oceanfront position on the Esplanade. This renovated beachside apartment showcases some of the best views over Cronulla's pristine beaches and coastline and features the following;

- Captivating ocean views from Cronulla beach to Boat Harbour

- Sunny north aspect with direct Esplanade access

- Updated galley style kitchen with granite benchtops & dishwasher

- Spacious bedrooms with mirrored built-in's

- Modern bathroom with laundry facilities, undercover balcony

- Second floor security building, remote single lock-up

View : https://www.gibsonpartners.com/lease/nsw/suther land/cronulla/residential/unit/5854318