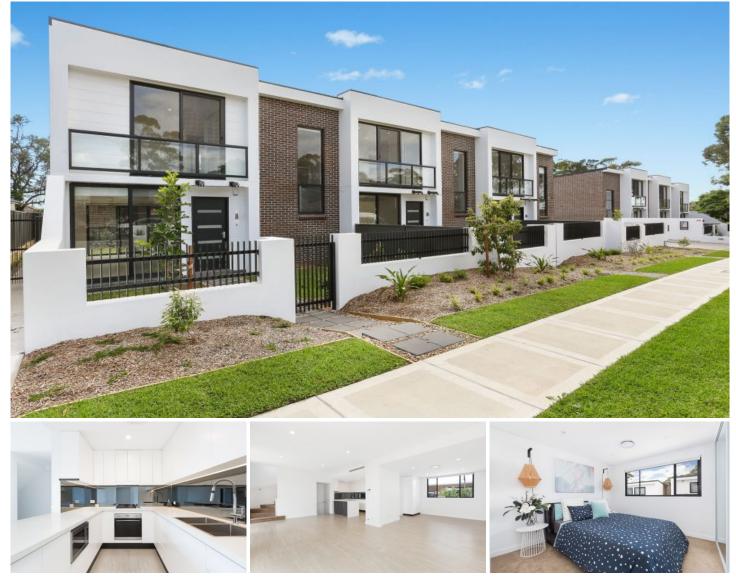

## 11/31-37 Durbar Ave Kirrawee NSW

Showcasing sophisticated designer living over three generous levels, this north facing townhouse has been expertly designed to provide a light filled oasis of exceptional style and quality. Located within easy access to both Kirrawee and Gymea shopping, transport, local schools and parks.

Set in the new development 'Kamala Place' and created with privacy and flexibility in mind, the floorplan provides a choice of multi-use living spaces whilst reflecting a deep admiration for low maintenance living and comfort

- Versatile choice of living spaces & state-of-the-art finishes throughout

- Stone island kitchen boasting Smeg appliances & plenty of storage