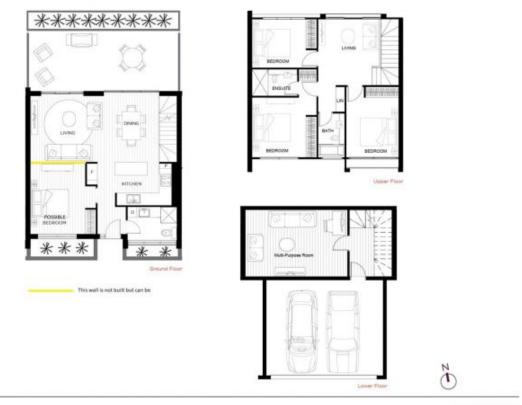

Set in the new development 'Kamala Place' and created with privacy and flexibility in mind, the floorplan provides a choice of multi-use living spaces whilst reflecting a deep admiration for low maintenance living and comfort