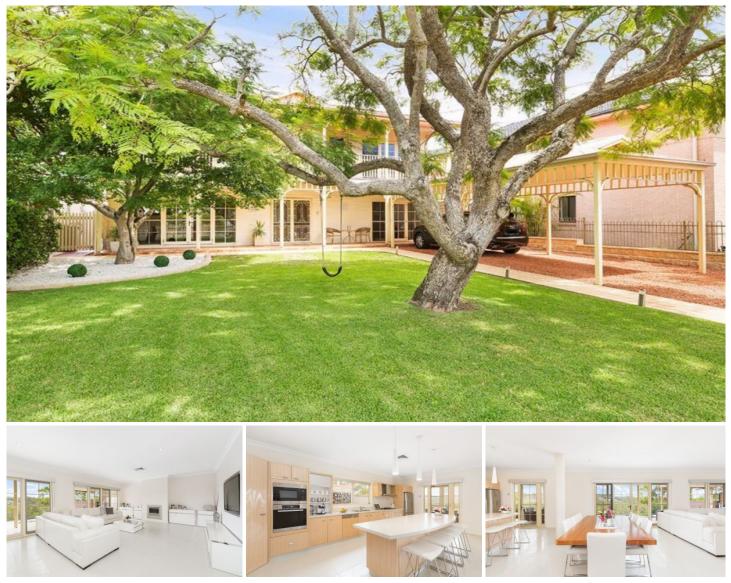

## 29 Caravan Head Road Oyster Bay NSW

Exuding authentic charm and character, meticulously maintained and designed to create a fusion of impressive proportions, classic design, modern comforts and relaxed family living.

This family residence is highlighted by its grand entrance, flawless design and functionality with a choice of elegant living spaces, light filled interiors, gourmet kitchen and games room.

Showcasing a magnificent infinity pool with breathtaking valley views this resort style yard also features immaculate landscaped grounds showcasing multiple entertaining options.

- Elegant interiors, grand entry, generous living areas

| 5 🎮 3 📛 2 🛱 | 1 |
|-------------|---|
|-------------|---|

| Price | : \$ 2,138,888 |
|-------|----------------|
|       | <br>           |

Land Size : 845 sqm View : https://www