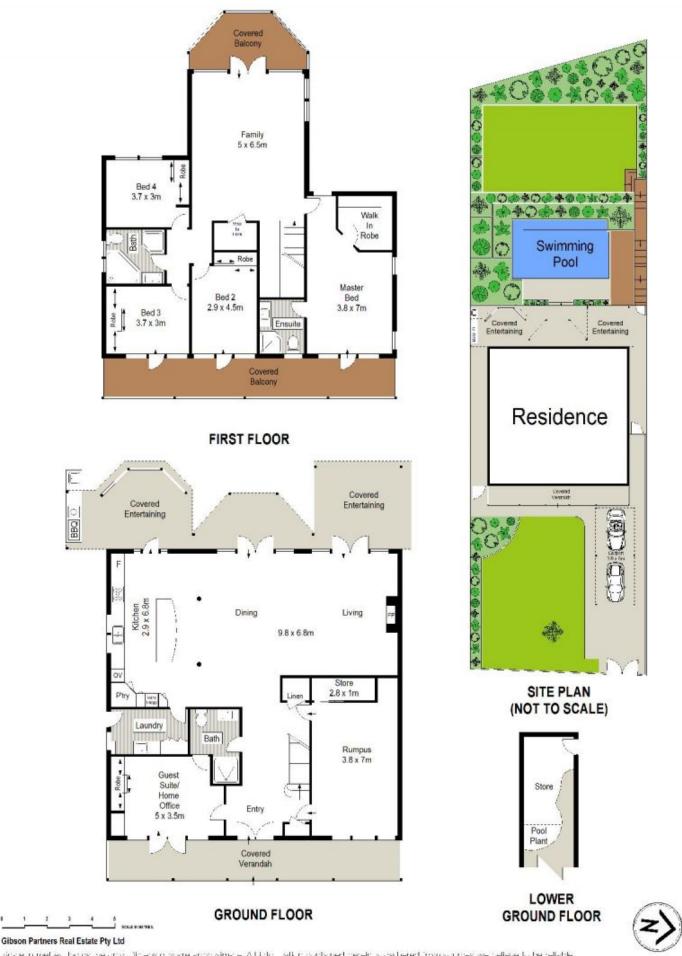

This family residence is highlighted by its grand entrance, flawless design and functionality with a choice of elegant living spaces, light filled interiors, gourmet kitchen and games room.

Showcasing a magnificent infinity pool with breathtaking valley views this resort style yard also features immaculate landscaped grounds showcasing multiple entertaining options.

- Elegant interiors, grand entry, generous living areas

| 5 🎮 3 📛 2 🛱 | 1 |
|-------------|---|
|-------------|---|

| Price | : \$ 2,138,888 |
|-------|----------------|
|       | <br>           |

Land Size : 845 sqm View : https://www